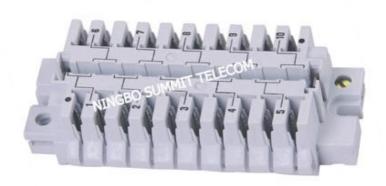

## **10 Pair Drop Wire Module**

NINGBO SUMMIT TELECOM ALL RIGHTS RESERVED 2011

We are China leading manufacturer provides 10 Pair Drop Wire Module,Krone Seires Module,FT Module,High Band Module,Earth Module and so on.

## **Description:**

10 Pair Drop Module with 10 pair permit the connection of plastic insulated copper wires and significantly stronger over head cables which may consist of plastic insulated,copper-coated steel of bronze wires or solid copper wire with solering,screwing wire stripping,plastic insulated copper wire: