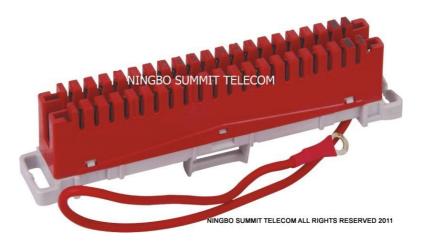

## **Description:**

10 Pair Earth Modules,Krone LSA-IDC Earth Modules are used in telecommunication field for terminating wire cable of telephone communication. It can be used in Main Distribution Frame or Distribution Box,mount onto 2/10 back mount frame,with yellow green cable or full red cable,metal contacts contact the earth for protections.

### Features:

- The design of contacts basing on the principle of airtight contacting makes a completely reliable connection between the contacts and wires
- Material of Plastic Parts:PBT/ABS, Fire-Resistant
- Material of Contacts Pin: Silver/Tin Plated Phosphor Bronze
- Color:Gray base with red body.