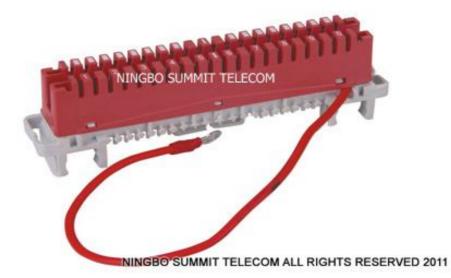

## **Description:**

10 Pair Earth Modules,Krone LSA-IDC Earth Modules are used in telecommunication field for terminating wire cable of telephone communication. It can be used in Main Distribution Frame or Distribution Box,mount onto 2/10 back mount frame,with yellow green cable or full red cable,metal contacts contact the earth for protections.

### Features:

- The design of contacts basing on the principle of airtight contacting makes a completely reliable connection between the contacts and wires
- Material of Plastic Parts:PBT/ABS, Fire-Resistant
- Material of Contacts Pin: Silver/Tin Plated Phosphor Bronze
- Color:Gray base with red body.