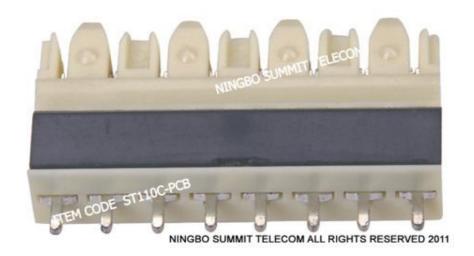

Other Connectivity Hardware

Item Code: ST110C

## 110 Connector

# 110 PCB Connector

Summit Telecom is China leading manufacturer provides 110 IDC Connector,110 Termination Connecting Block,110 Wiring Block and other modules.