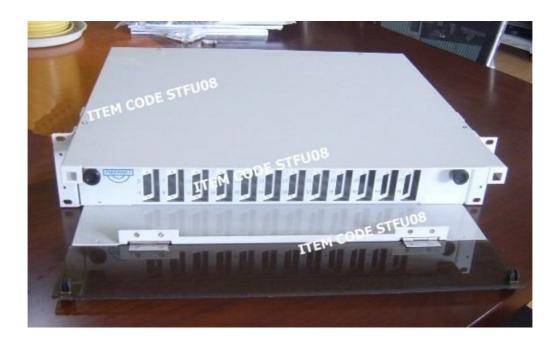

Fiber Optic Distribution Frame
Item Code: Distribution Unit-- STFU08
Splice Tray—STST06

1U 19" Rack Mount Distribution Box, Sliding Drawer Design ODF

## **Description:**

We are China leading manufacturer for 1U Rack Mount Distribution Box, Sliding Drawer Design ODF, Fiber Optic Splice Patch Panel and other telecom products.

Rack mount enclosure system,12 core 1U 19 " rack mountable distribution box, designed for 19" standard fiber optic distribution frame/cabinet(STODF01,STODF02,STHDF01). Splice&patch tray installed inside box for fiber splicing and patching, management, distributions, terminations, and storage.

## Features:

- 1U, 19" standard mounting with static electric plastic sprayed, nice appearance;
- Can be used for ribbon & bunch fiber cables;
- Could install SC or FC adapter;
- Flexible adapter panel is used, making the box more universal for different types
  of adapters and greatly increase the exchangeability;
- Clear fiber route, pigtails could be coiled and stored on the tray;
- Symmetrical side panels, unique design of inlaid structure for fibers, which makes the inlet of fibers more flexible and convenient:
- The depth of installation could be adjusted, and installation and maintenance will be flexible, convenient and universal
- Steel core fixed device could be provided according to users' requirement
- Splice and distribution modules are inserted inside
- Each module has reliable position guiding devices
- Fiber bend radius control > 40mm
- Scientific design and cheap cost
- Capacity:12 core.
- Assembled with STST06 splice tray.