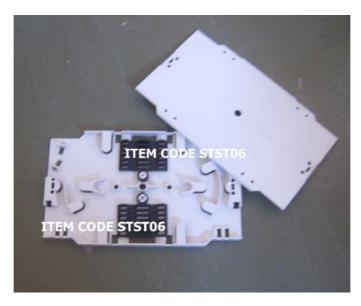

Fiber Optic Distribution Frame
Item Code: Distribution Unit-- STFU08
Splice Tray—STST06

1U 19" Rack Mount Distribution Box, Sliding Drawer Design ODF

## Features:

- 1U, 19" standard mounting with static electric plastic sprayed, nice appearance;
- Can be used for ribbon & bunch fiber cables;
- Could install SC or FC adapter;
- Flexible adapter panel is used, making the box more universal for different types
  of adapters and greatly increase the exchangeability;
- Clear fiber route, pigtails could be coiled and stored on the tray;
- Symmetrical side panels, unique design of inlaid structure for fibers, which makes the inlet of fibers more flexible and convenient:
- The depth of installation could be adjusted, and installation and maintenance will be flexible, convenient and universal
- Steel core fixed device could be provided according to users' requirement
- Splice and distribution modules are inserted inside
- Each module has reliable position guiding devices
- Fiber bend radius control > 40mm
- Scientific design and cheap cost
- Capacity:12 core.
- Assembled with STST06 splice tray.