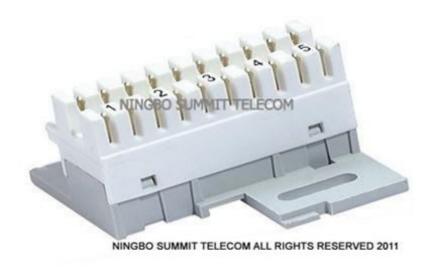

Disconnection Module Item Code:STDM-5PS

## **5 Pair Krone Surface Mount Disconnection Module**

We are China leading manufacturer provides 5 Pair Surface Mount Module, Krone Seires Module, FT Module, High Band Module, Earth Module and so on.

## Features:

- 5 Pair Krone Disconnection Module, Surface Mount Type Module.
- The design of contacts basing on the principle of airtight contacting makes a completely reliable connection between the contacts and wires
- Material of Plastic Parts:PBT/ABS/PC, Fire-Resistant
- Material of Contacts Pin: Silver/Tin Plated Phosphor Bronze
- Color:Gray base with white body