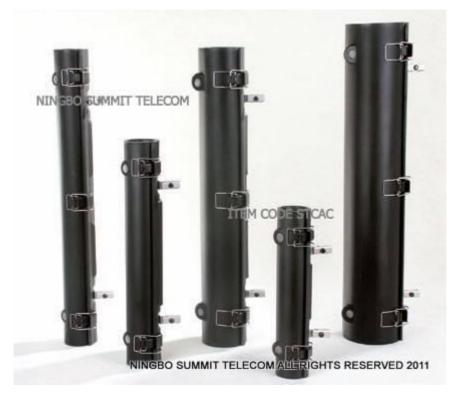

# Copper Cable Splice Closure and Connector Item Code: STCAC

## Aerial Copper Cable Closure

Summit Telecom is China leading manufacturer provides Aerial Closure,Copper Cable Closure,Splicing Module,etc. in outside copper cable splicing.

### Features:

- Aerial Closures are designed for new build or maintenance applications. The one piece free breathing construction provides an excellent housing for cable splices in the harshest of environments.
- Free breathing and suitable for straight, butt and branch splices of non-pressurised communication cables

- Material: High-density polyethylene,strong and durable
- The closure consists of three main components: a central body and two end pieces.
- The end pieces provide a quick and easy method of installing cables, and limit water in. Cable supports can also be provided.
- After splice preparation and bonding, two closure end pieces are placed over the cable. The central body is then closed over the end pieces and the splice to provide a secure cover. The body is locked in place by bolts along its bottom (metal latches are available).
- Siutable for splicing module and UY,UG connector.