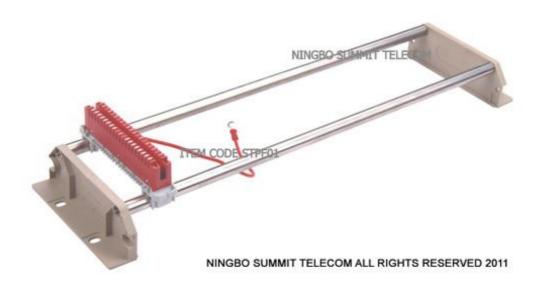

#### Features:

- Designed for 5-8-10 pair LSA-PLUS disconnection&connection modules.
- Application for FTTB+DSL Solutions, Used in the Floor Distribution Cabinet or Building DSL Distribution.

19 Inch Profile Back Mount Frame Item Code:STPF01

#### Features:

- 19 Inch Rack Mounted Frame is designed for 10 pair LSA-PROFILE disconnection&connection modules.
- It is installed in the 19 inch cabinet.
- Application for FTTB+DSL Solutions, Used in the Floor Distribution Cabinet or Building DSL Distribution.