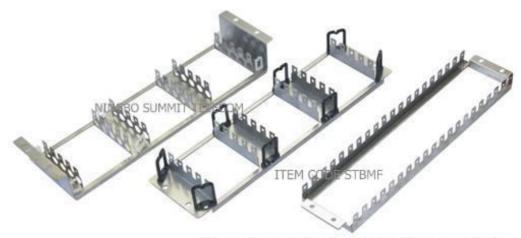

#### **Back Mount Frame**

19 Inch Back Mount Frame Item Code:STBMF

## Features:

- 19 Inch Rack Mounted Frame is designed for 10 pair LSA-PLUS disconnection/connection modules.
- It is installed in the 19 inch cabinet.
- Application for FTTB+DSL Solutions, Used in the Floor Distribution Cabinet or Building DSL Distribution.