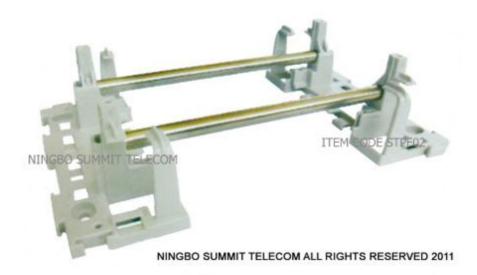

# Profile Back Mount Frame Item Code:STPF02

#### Features:

- Designed for 10 pair LSA-PROFILE disconnection&connection modules.
- Application for FTTB+DSL Solutions, Used in the Floor Distribution Cabinet or Building DSL Distribution.