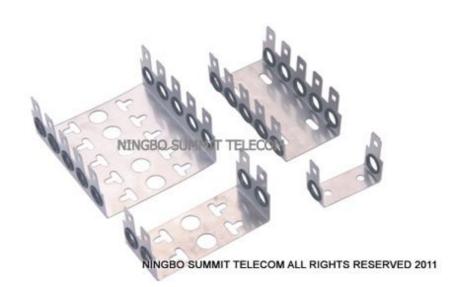

#### Features:

- Designed for 5-8-10 pair LSA-PLUS disconnection&connection modules.
- Application for FTTB+DSL Solutions, Used in the Floor Distribution Cabinet or Building DSL Distribution.

19 Inch Profile Back Mount Frame Item Code:STPF01