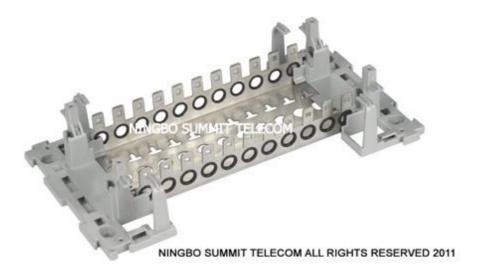

Back Mount Frame With Jumper Item Code:STBMF04

#### Features:

- Designed for 10 pair LSA-PLUS disconnection&connection modules.
- Application for FTTB+DSL Solutions, Used in the Floor Distribution Cabinet or Building DSL Distribution.

Back Mount Frame Item Code:STBMF05