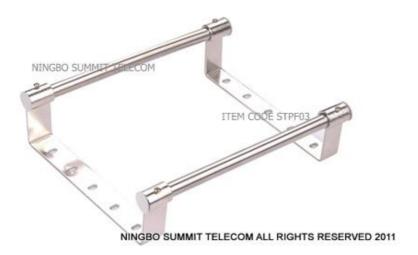

# Profile Back Mount Frame For 25 Pair FT Module Item Code:STPF03

### Features:

- Designed for 25 pair FT modules.
- Application for FTTB+DSL Solutions, Used in the Floor Distribution Cabinet or Building DSL Distribution.