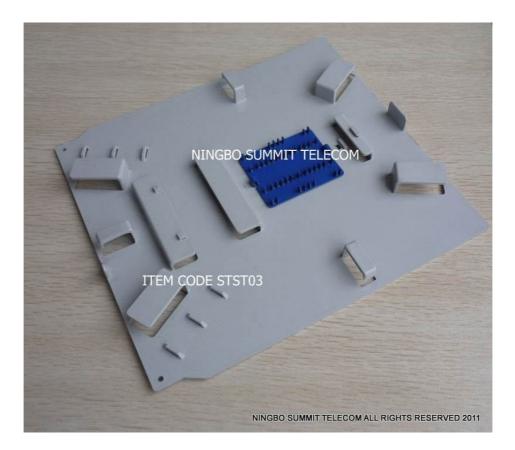

## **SUMMIT TELECOM**

©2013 SUMMIT TELECOM ALL RIGHTS RESERVED Web: <u>www.summittelecomm.com</u> E-mail: <u>sales@summittelecomm.com</u> <u>summittelecomm@hotmail.com</u>

Fiber Optic Splice Patch Tray Item Code:STST03

## Buffer Splicing Tray 12 Core, Optical Fiber Splicing Tray

## **Description:**

We are China leading manufacturer for Buffer Splicing Tray 12 Core,Optical Fiber Splicing Tray applicable for ODF,distribution box, FOSC and so on.

Application for the Fiber Optic Distribution Frame, Terminal Box, Fiber Optic Distribution Enclosure, 12 core fiber fusion splicing.

## Features:

• 12 Core Fusion Splicing For Fiber Cable

- Easy installation.
- Large bend radius.
- Material:Cold Rolled Sheet With Electrostatic Spraying
- Capacity:12 Core