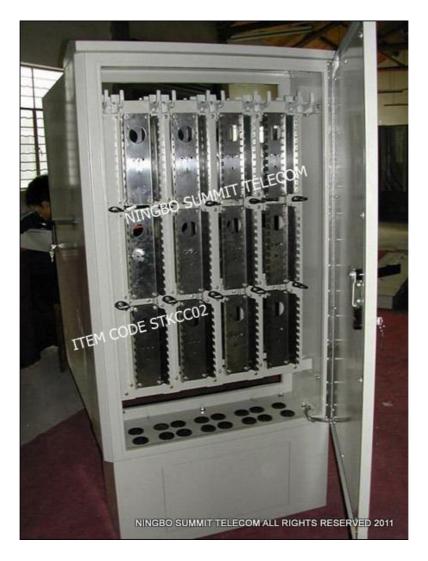

## Copper Cross Connection Cabinet 2400 Pair

We are China leading manufacturer provides Copper Cross Connection Cabinet 2400 Pair,Metal Distribution Cabinet,and other types of Distribution Cabinet.

### Features:

- Can be mounted with LSA-PLUS 10 pair disconnection or connection module.
- Material: Cold Steel Finished By Paint ;Metal parts: Mounting rack: stainless steel;Other parts: steel sheet
- Capacity: 1200 pair,2400 Pair for Krone module.
- Extra backmounts increase capacity by up to 15%
- Double door design, convenient operation.
- Installed with back mount frame inside for module and protection element installation.
- Cable entries, cable fixing rings and wire guide rings installed.
- Dimension: 754 \* 998 \* 310mm (without plinth)