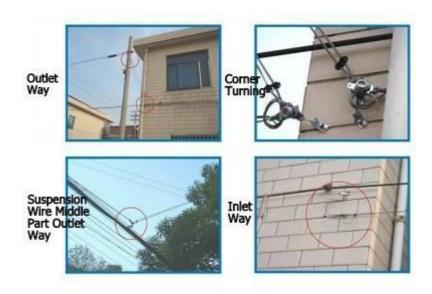

## **Dock Installation Process**

## • Instructions:

FTTH in a kind of self-supporting with the instruction of covered wire cable for wiring installation process, using the self-supporting structure of coiled wire for folder by double character the way for docking with special type of metal, and then passed to the anchor tension load technical program, including regular use of the anchoe connection scenarios, so that construction and installation safe, quick and easy, could be straight laying in use, easy to remove the waste when the basic installation process requirements to ensure the use not damage the fiber and steel wire.

### • Features:

Laying straight appearance
Easy to carry and single construction
Not rely on tooling
Simple and ripid installation