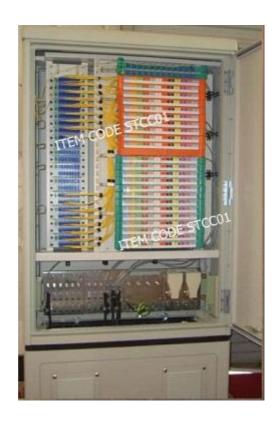

### • On Street Outside Plant--Cross Connection Cabinet

Cross Connection Cabinet Without Jumper Cable With Optical Splitter Item Code:STCC01

Next Generation FDH Cabinet Structure