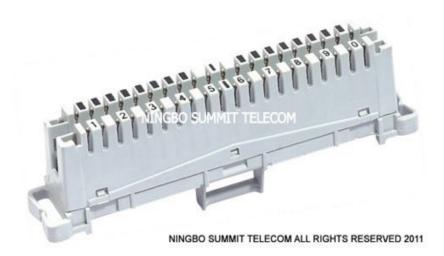

#### Krone IDC Modules

Krone LSA-PLUS Disconnection Module(used most in FTTB+DSL Solutions) Item Code:STDM01