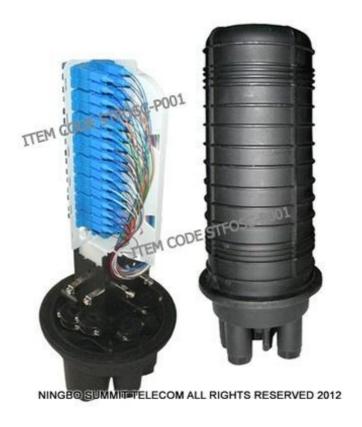

#### • Outdoor Fiber Connection and Distribution

Fiber Optic Splice Closure with or without PLC Splitter Item Code:STFOSC