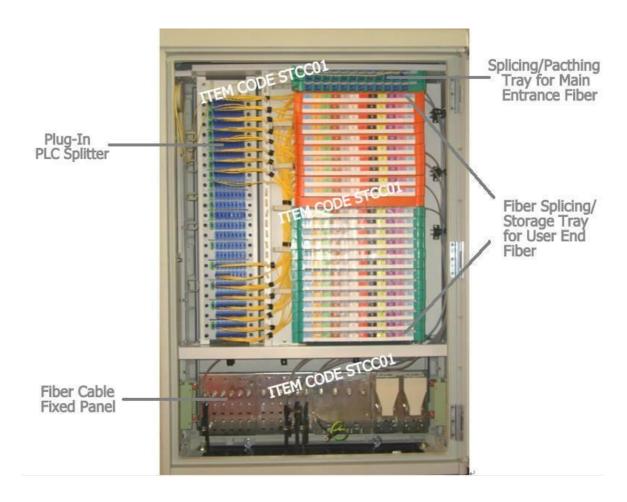

### • On Street Outside Plant--Cross Connection Cabinet

Cross Connection Cabinet Without Jumper Cable With Optical Splitter Item Code:STCC01

Next Generation FDH Cabinet Structure