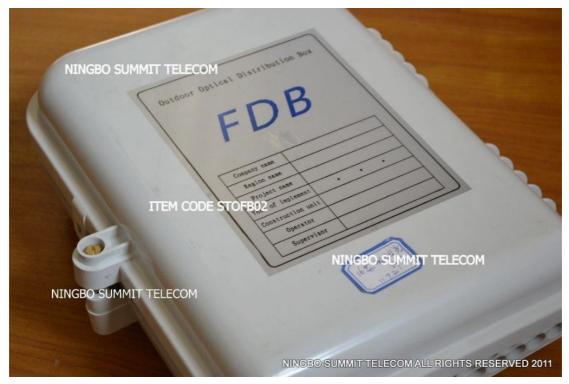

# Outdoor Fiber Optic Distribution Box with or without PLC Splitter Iterm Code:STOFB