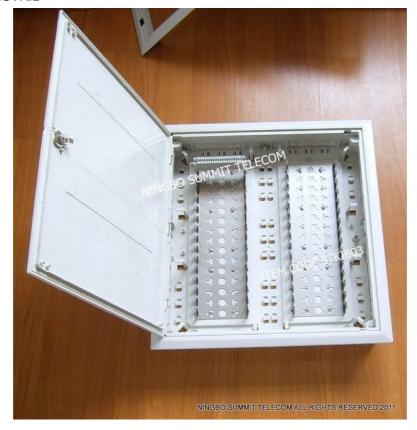

for fiber splitting.



Splice Tray for go out fiber splicing, and fiber storage tray.



### • On Street Outside Plant--Cross Connection Cabinet

Cross Connection Cabinet Without Jumper Cable With Optical Splitter Item Code:STCC01



Next Generation FDH Cabinet Structure



#### • Outdoor Fiber Connection and Distribution

Fiber Optic Splice Closure with or without PLC Splitter Item Code:STFOSC





# Outdoor Fiber Optic Distribution Box with or without PLC Splitter Iterm Code:STOFB







# • Central Office in Building

Main Distribution Frame Item Code:STMDF



Main Distribution Box Item Code:STKCC01



#### Krone IDC Modules

Krone LSA-PLUS Disconnection Module(used most in FTTB+DSL Solutions) Item Code:STDM01



# • Floor Copper Connectivity

Indoor Distribution Box Item Code:STKIB