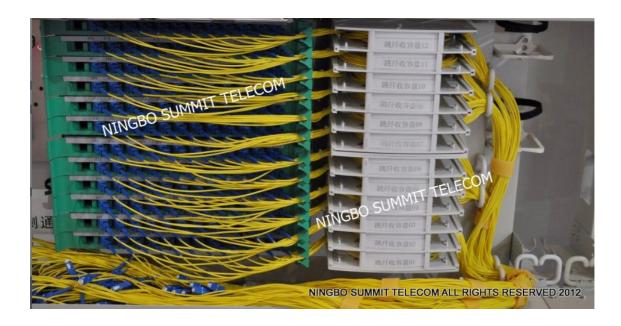

#### • OLT Central Office Office for District

Fiber Optic Distribution Frame Item Code:STODF

High Density Fiber Optic Distribution Frame in OLT Central Office (Without PLC Optical Splitter)

Splice Patch Tray on left side for fiber splicing patching.

Pacth Tray on right side for fiber patching and termination.

Fiber Optic Distribution Frame/Cabinet in OLT Central Office or Office For District (With PLC Optical Splitter)

Splice Patch Tray for come in fiber splicing and patching.