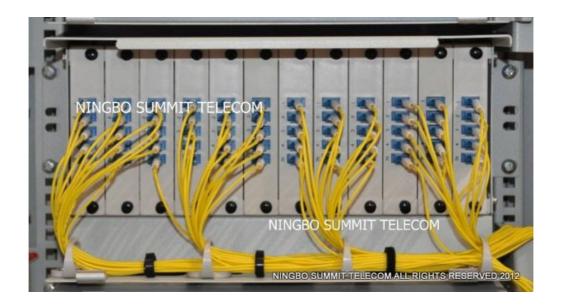

#### • OLT Central Office Office for District

Fiber Optic Distribution Frame Item Code:STODF

High Density Fiber Optic Distribution Frame in OLT Central Office (Without PLC Optical Splitter)

Splice Patch Tray on left side for fiber splicing patching.

Pacth Tray on right side for fiber patching and termination.

Fiber Optic Distribution Frame/Cabinet in OLT Central Office or Office For District (With PLC Optical Splitter)

Splice Patch Tray for come in fiber splicing and patching.