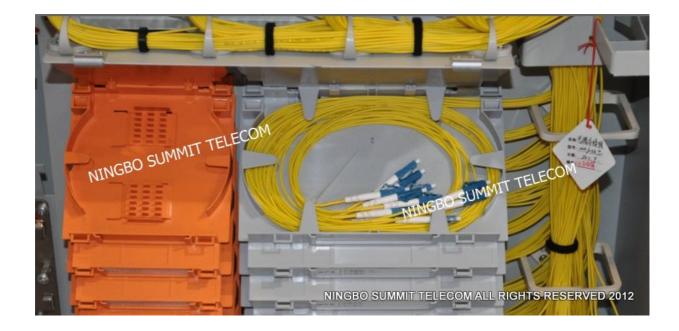

Pacth Tray on right side for fiber patching and termination.

Fiber Optic Distribution Frame/Cabinet in OLT Central Office or Office For District (With PLC Optical Splitter)

Splice Patch Tray for come in fiber splicing and patching.

PLC Optical Splitter for fiber splitting.

Splice Tray for go out fiber splicing, and fiber storage tray.