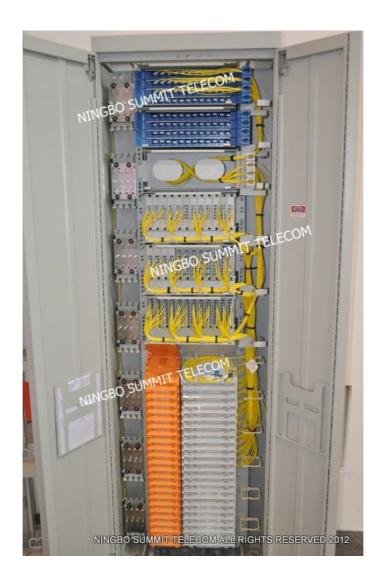

#### • OLT Central Office Office for District

Fiber Optic Distribution Frame Item Code:STODF

High Density Fiber Optic Distribution Frame in OLT Central Office (Without PLC Optical Splitter)

Splice Patch Tray on left side for fiber splicing patching.

Pacth Tray on right side for fiber patching and termination.

Fiber Optic Distribution Frame/Cabinet in OLT Central Office or Office For District (With PLC Optical Splitter)

Splice Patch Tray for come in fiber splicing and patching.

PLC Optical Splitter for fiber splitting.

Splice Tray for go out fiber splicing, and fiber storage tray.