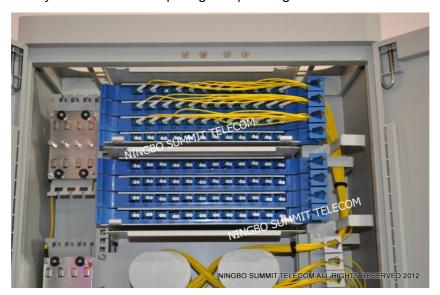

#### • OLT Central Office Office for District

Fiber Optic Distribution Frame Item Code:STODF

High Density Fiber Optic Distribution Frame in OLT Central Office (Without PLC Optical Splitter)

Splice Patch Tray on left side for fiber splicing patching.

Pacth Tray on right side for fiber patching and termination.

Fiber Optic Distribution Frame/Cabinet in OLT Central Office or Office For District (With PLC Optical Splitter)

Splice Patch Tray for come in fiber splicing and patching.

PLC Optical Splitter for fiber splitting.

Splice Tray for go out fiber splicing, and fiber storage tray.