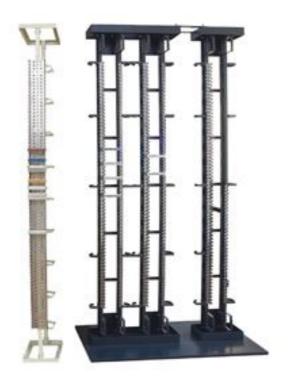

#### • OLT Central Office Office for District

Fiber Optic Distribution Frame Item Code:STODF

High Density Fiber Optic Distribution Frame in OLT Central Office (Without PLC Optical Splitter)

Splice Patch Tray on left side for fiber splicing patching.

Pacth Tray on right side for fiber patching and termination.

Fiber Optic Distribution Frame/Cabinet in OLT Central Office or Office For District (With PLC Optical Splitter)

Splice Patch Tray for come in fiber splicing and patching.

PLC Optical Splitter for fiber splitting.

Splice Tray for go out fiber splicing, and fiber storage tray.