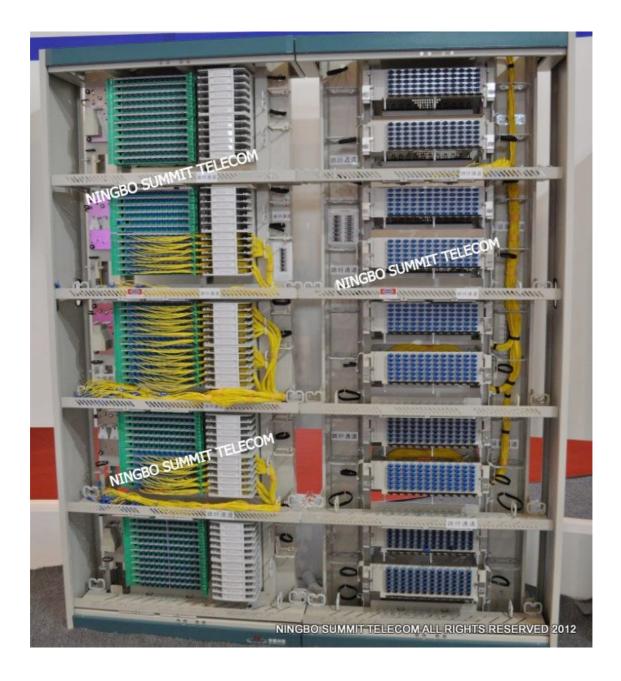

#### • OLT Central Office Office for District

Fiber Optic Distribution Frame Item Code:STODF

High Density Fiber Optic Distribution Frame in OLT Central Office (Without PLC Optical Splitter)

Splice Patch Tray on left side for fiber splicing patching.

Pacth Tray on right side for fiber patching and termination.

Fiber Optic Distribution Frame/Cabinet in OLT Central Office or Office For District (With PLC Optical Splitter)

Splice Patch Tray for come in fiber splicing and patching.

PLC Optical Splitter for fiber splitting.

Splice Tray for go out fiber splicing, and fiber storage tray.