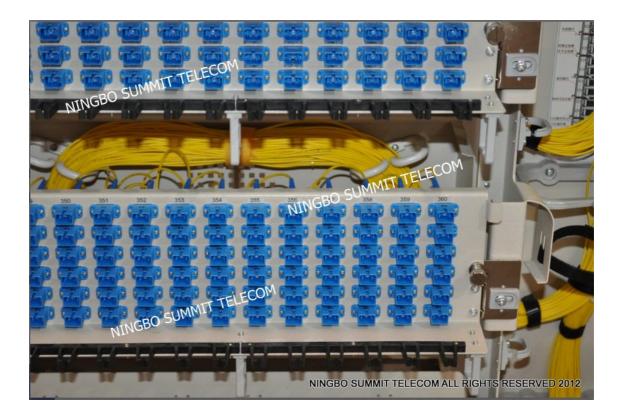

#### • OLT Central Office Office for District

Fiber Optic Distribution Frame Item Code:STODF

High Density Fiber Optic Distribution Frame in OLT Central Office (Without PLC Optical Splitter)

Splice Patch Tray on left side for fiber splicing patching.

Pacth Tray on right side for fiber patching and termination.

Fiber Optic Distribution Frame/Cabinet in OLT Central Office or Office For District (With PLC Optical Splitter)

Splice Patch Tray for come in fiber splicing and patching.