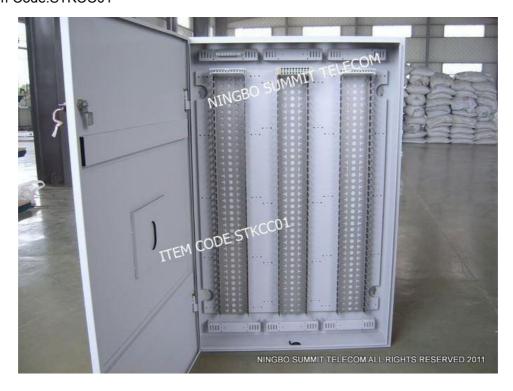

# • Central Office in Building

Main Distribution Frame Item Code:STMDF

Main Distribution Box Item Code:STKCC01