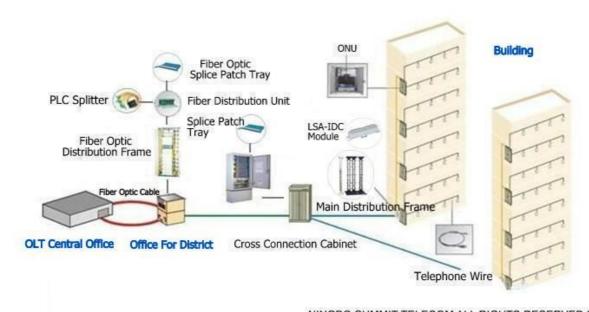

#### Fiber To The Building+DSL

Summit Telecom design FTTB(PON)+DSL Solutions for you, and provide a Full Range of FTTB(PON)+DSL Solution Products including:OLT Central Office Solutions, Cross Connection Cabinet, Outdoor Fiber Optic Distribution Elements, Fiber Optic Splice Closure, Copper Central Office Solutions, Floor Copper Connectivity System, Floor Copper Connectivity System.

#### • OLT Central Office Office for District

Fiber Optic Distribution Frame Item Code:STODF

High Density Fiber Optic Distribution Frame in OLT Central Office (Without PLC Optical Splitter)

Splice Patch Tray on left side for fiber splicing patching.

### • On Street Outside Plant--Cross Connection Cabinet

Cross Connection Cabinet Without Jumper Cable With Optical Splitter Item Code:STCC01

Next Generation FDH Cabinet Structure

# • Central Office in Building

Main Distribution Frame Item Code:STMDF

Main Distribution Box Item Code:STKCC01

#### Krone IDC Modules

Krone LSA-PLUS Disconnection Module(used most in FTTB+DSL Solutions) Item Code:STDM01