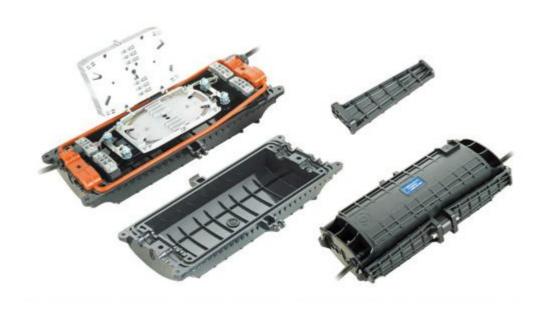

#### • Outdoor Fiber Connection and Distribution

Fiber Optic Splice Closure with or without PLC Splitter Item Code:STFOSC