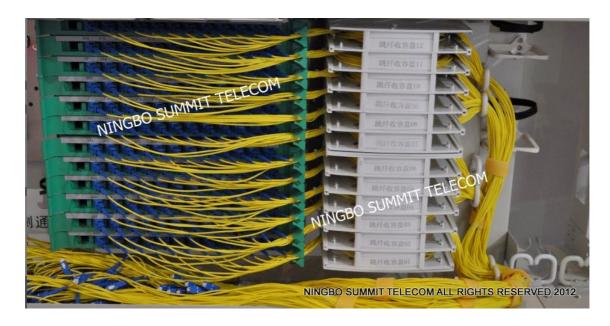

#### • OLT Central Office Office for District

Fiber Optic Distribution Frame Item Code:STODF

High Density Fiber Optic Distribution Frame in OLT Central Office (Without PLC Optical Splitter)

Splice Patch Tray on left side for fiber splicing patching.

Pacth Tray on right side for fiber patching and termination.

Fiber Optic Distribution Frame/Cabinet in OLT Central Office or Office For District (With PLC Optical Splitter)

Splice Patch Tray for come in fiber splicing and patching.

PLC Optical Splitter for fiber splitting.

Splice Tray for go out fiber splicing, and fiber storage tray.