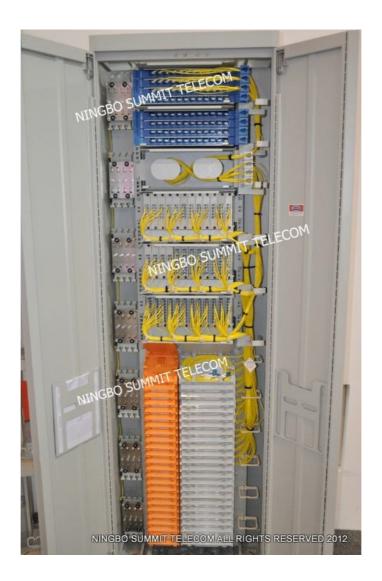

#### • OLT Central Office Office for District

Fiber Optic Distribution Frame Item Code:STODF

High Density Fiber Optic Distribution Frame in OLT Central Office (Without PLC Optical Splitter)

Splice Patch Tray on left side for fiber splicing patching.

Pacth Tray on right side for fiber patching and termination.

Fiber Optic Distribution Frame/Cabinet in OLT Central Office or Office For District (With PLC Optical Splitter)

Splice Patch Tray for come in fiber splicing and patching.

PLC Optical Splitter for fiber splitting.

Splice Tray for go out fiber splicing, and fiber storage tray.