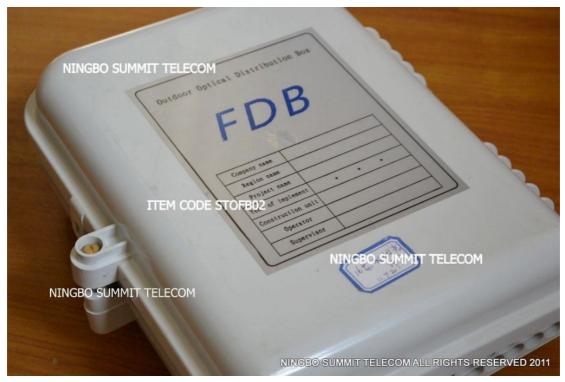

# Outdoor Fiber Optic Distribution Box with or without PLC Splitter Iterm Code:STOFB