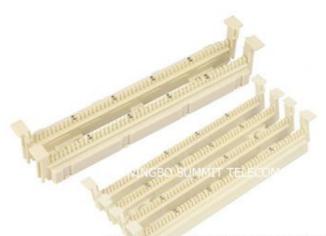

#### Or use 110 Wiring Block (110 Wiring Blocks used in FTTB+LAN Solutions the most)

There are also other modules for choices <u>www.summittelecomm.com/Telecommunication-Networks/Copper</u> <u>-Central-Office-Solutions/</u>

110 Cross Connection Panel Item Code:ST110CP

110 Wiring Block Item Code:ST110WB

NINGBO SUMMIT TELECOM ALL RIGHTS RESERVED 2011