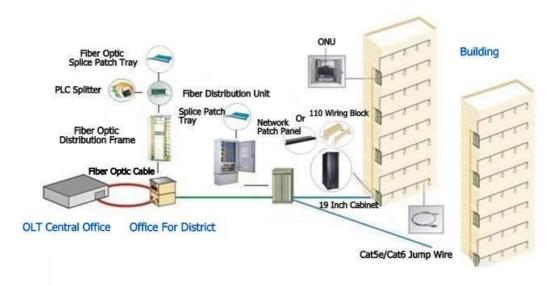

### FTTB+LAN Solutions from Summit Telecom

#### Fiber To The Building+LAN

Summit Telecom design FTTB(PON)+LAN Solutions for you,and provide a Full Range of FTTB(PON)+LAN Solution Products including:OLT Central Office Solutions,Cross Connection Cabinet,Outdoor Fiber Optic Distribution Elements,Fiber Optic Splice Closure, Network Cabling System.

#### • OLT Central Office Office for District

Fiber Optic Distribution Frame Item Code:STODF

High Density Fiber Optic Distribution Frame in OLT Central Office (Without PLC Optical Splitter)

Splice Patch Tray on left side for fiber splicing patching.

Pacth Tray on right side for fiber patching and termination.

Fiber Optic Distribution Frame/Cabinet in OLT Central Office or Office For District (With PLC Optical Splitter)

Splice Patch Tray for come in fiber splicing and patching.

PLC Optical Splitter for fiber splitting.

Splice Tray for go out fiber splicing, and fiber storage tray.

#### • On Street Outside Plant--Cross Connection Cabinet

Cross Connection Cabinet Without Jumper Cable With Optical Splitter Item Code:STCC01

Next Generation FDH Cabinet Structure

#### • Outdoor Fiber Connection and Distribution

Fiber Optic Splice Closure with or without PLC Splitter Item Code:STFOSC

# Outdoor Fiber Optic Distribution Box with or without PLC Splitter Iterm Code:STOFB

## • Central Office in Building

19 Inch Cabinet Item Code:STNC

Network Patch Panel Item Code:STNPP

#### Or use 110 Wiring Block (110 Wiring Blocks used in FTTB+LAN Solutions the most)

There are also other modules for choices <u>www.summittelecomm.com/Telecommunication-Networks/Copper</u> <u>-Central-Office-Solutions/</u>

110 Cross Connection Panel Item Code:ST110CP

110 Wiring Block Item Code:ST110WB

NINGBO SUMMIT TELECOM ALL RIGHTS RESERVED 2011