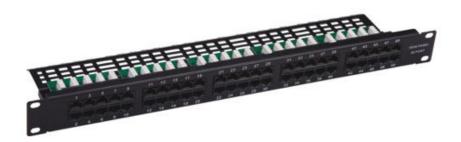

## • Central Office in Building

19 Inch Cabinet Item Code:STNC

Network Patch Panel Item Code:STNPP