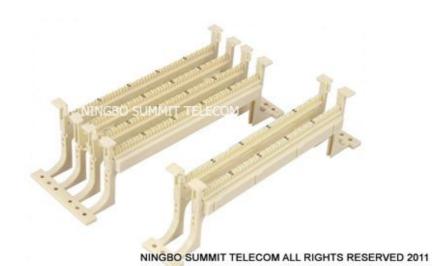

#### Or use 110 Wiring Block (110 Wiring Blocks used in FTTB+LAN Solutions the most)

There are also other modules for choices <u>www.summittelecomm.com/Telecommunication-Networks/Copper</u> <u>-Central-Office-Solutions/</u>

110 Cross Connection Panel Item Code:ST110CP

110 Wiring Block Item Code:ST110WB

NINGBO SUMMIT TELECOM ALL RIGHTS RESERVED 2011