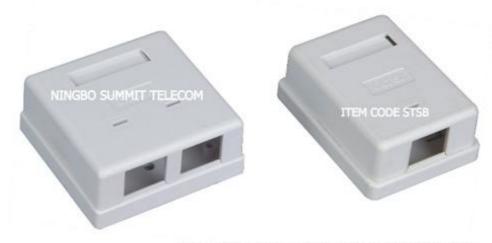

#### Network Accessories

Keystone Jack Item Code:STKJ

Keystone Bracket Item Code:STKJB

Face Plate
Item Code:STFP

Surface Box Item Code:STSB

NINGBO SUMMIT TELECOM ALL RIGHTS RESERVED 2011