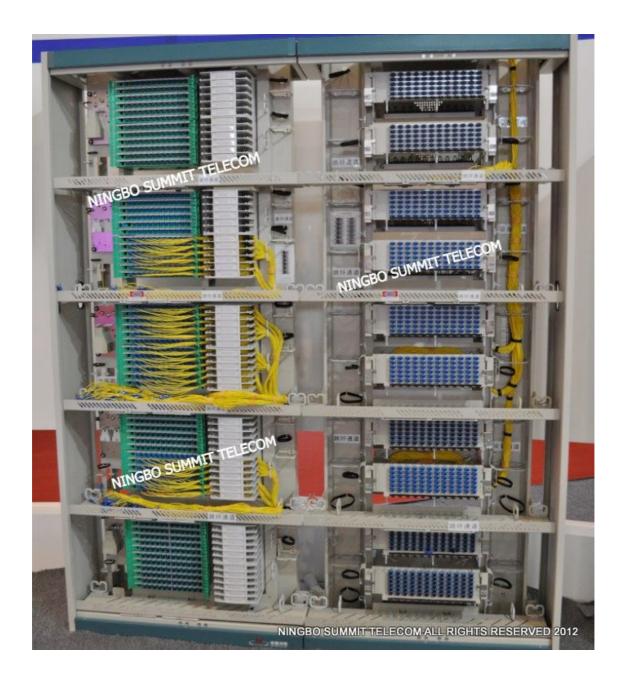

#### • OLT Central Office Office for District

Fiber Optic Distribution Frame Item Code:STODF

High Density Fiber Optic Distribution Frame in OLT Central Office (Without PLC Optical Splitter)

Splice Patch Tray on left side for fiber splicing patching.

Pacth Tray on right side for fiber patching and termination.

Fiber Optic Distribution Frame/Cabinet in OLT Central Office or Office For District (With PLC Optical Splitter)

Splice Patch Tray for come in fiber splicing and patching.

PLC Optical Splitter for fiber splitting.

Splice Tray for go out fiber splicing, and fiber storage tray.