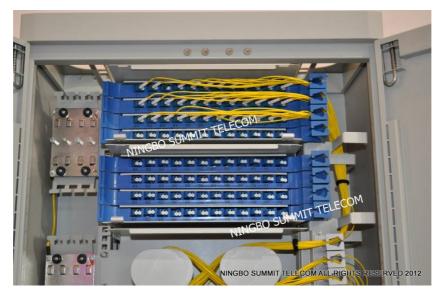

#### • OLT Central Office Office for District

Fiber Optic Distribution Frame Item Code:STODF

High Density Fiber Optic Distribution Frame in OLT Central Office (Without PLC Optical Splitter)

Splice Patch Tray on left side for fiber splicing patching.

Pacth Tray on right side for fiber patching and termination.

Fiber Optic Distribution Frame/Cabinet in OLT Central Office or Office For District (With PLC Optical Splitter)

Splice Patch Tray for come in fiber splicing and patching.

PLC Optical Splitter for fiber splitting.

Splice Tray for go out fiber splicing, and fiber storage tray.