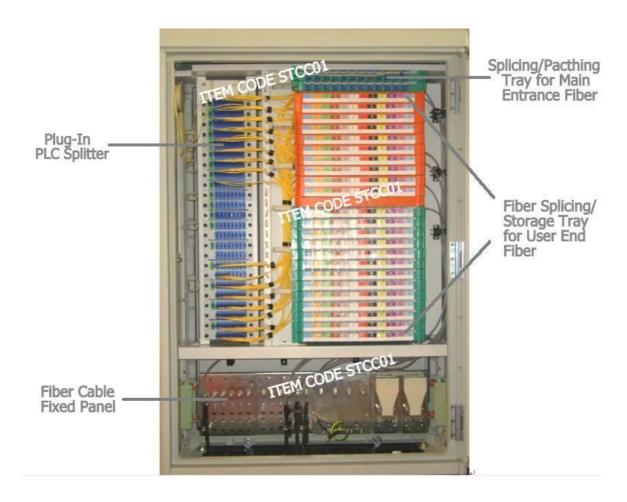

#### • On Street Outside Plant--Cross Connection Cabinet

Cross Connection Cabinet Without Jumper Cable With Optical Splitter Item Code:STCC01

Next Generation FDH Cabinet Structure