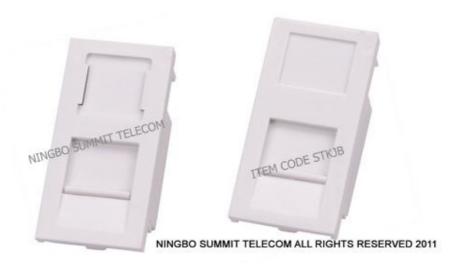

#### Network Accessories

Keystone Jack Item Code:STKJ

Keystone Bracket Item Code:STKJB

Face Plate
Item Code:STFP

Surface Box Item Code:STSB

NINGBO SUMMIT TELECOM ALL RIGHTS RESERVED 2011