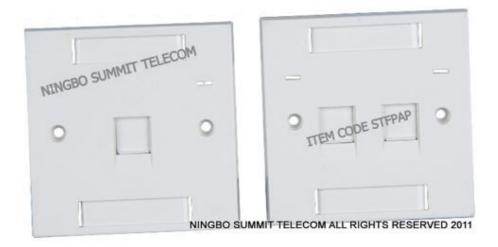

#### Network Accessories

Keystone Jack Item Code:STKJ

Keystone Bracket Item Code:STKJB

Face Plate
Item Code:STFP

Surface Box Item Code:STSB

NINGBO SUMMIT TELECOM ALL RIGHTS RESERVED 2011