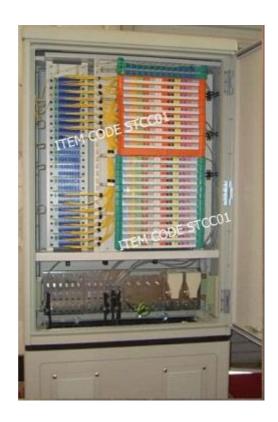

#### • On Street Outside Plant--Cross Connection Cabinet

Cross Connection Cabinet Without Jumper Cable With Optical Splitter Item Code:STCC01

Next Generation FDH Cabinet Structure