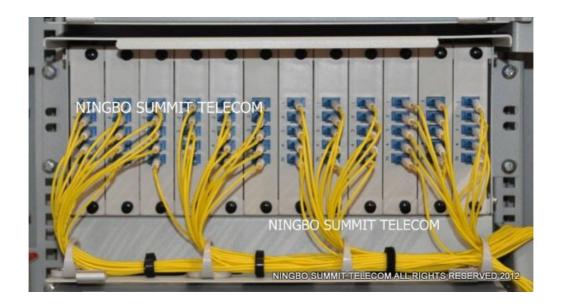

#### • OLT Central Office Office for District

Fiber Optic Distribution Frame Item Code:STODF

High Density Fiber Optic Distribution Frame in OLT Central Office (Without PLC Optical Splitter)

Splice Patch Tray on left side for fiber splicing patching.

Pacth Tray on right side for fiber patching and termination.

Fiber Optic Distribution Frame/Cabinet in OLT Central Office or Office For District (With PLC Optical Splitter)

Splice Patch Tray for come in fiber splicing and patching.