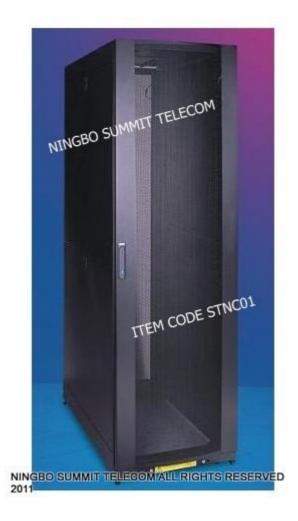

## • Central Office in Building

19 Inch Cabinet Item Code:STNC

Network Patch Panel Item Code:STNPP