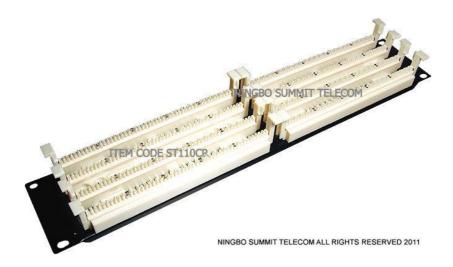

#### Or use 110 Wiring Block (110 Wiring Blocks used in FTTB+LAN Solutions the most)

There are also other modules for choices <u>www.summittelecomm.com/Telecommunication-Networks/Copper</u> <u>-Central-Office-Solutions/</u>

110 Cross Connection Panel Item Code:ST110CP

110 Wiring Block Item Code:ST110WB

NINGBO SUMMIT TELECOM ALL RIGHTS RESERVED 2011