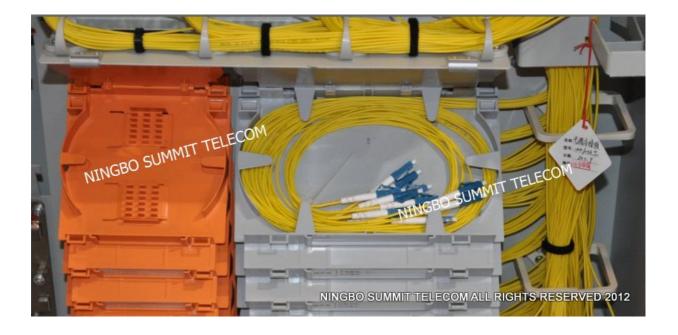

Pacth Tray on right side for fiber patching and termination.

Fiber Optic Distribution Frame/Cabinet in OLT Central Office or Office For District (With PLC Optical Splitter)

Splice Patch Tray for come in fiber splicing and patching.

PLC Optical Splitter for fiber splitting.

Splice Tray for go out fiber splicing, and fiber storage tray.