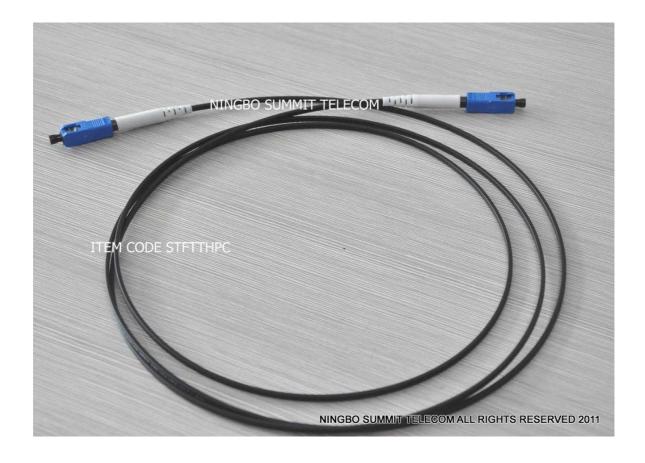

# FTTH Fast Connector and Mechanical Splicer Item Code:STFTTHPC

### **FTTH Patch Cable**

We are China leading manufacturer for FTTH Pacth Cable, the new type FTTH Drop Cable Patch Cable is applicable to FTTH construction with easy operation.

#### Features:

- FTTH Pacth Cable, FTTH Patch Cord, FTTH Drop Cable Patch Cable.
- Made of 1 core FTTH drop cable
- Connectors and FTTH Drop Cable Pre-Polished and Spliced in Factory.
- Used in floor FTTH box to the end using box at home
- Compact and light weight, low purchasing and construction cost
- Easy operation for FTTH construction
- Soft and flexible, easy to splice and with big capacity of data transmission.
- its bandwidth, wavelength and transmission technology type are not restricted.
- good looking, good resistance for pulling, and easy for maintenance.
- SC, FC, ST, LC, MU, MT-RJ types and different length available