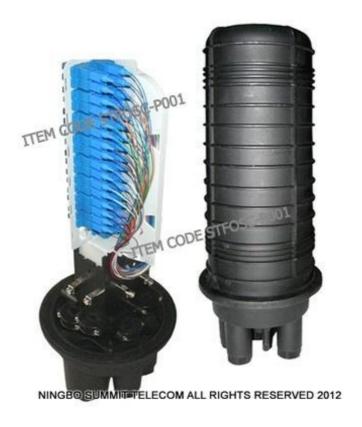

## • Outdoor Fiber Connection and Distribution

Fiber Optic Splice Closure with or without PLC Splitter Item Code:STFOSC

Outdoor Fiber Optic Distribution Box with or without PLC Splitter Iterm Code:STOFB