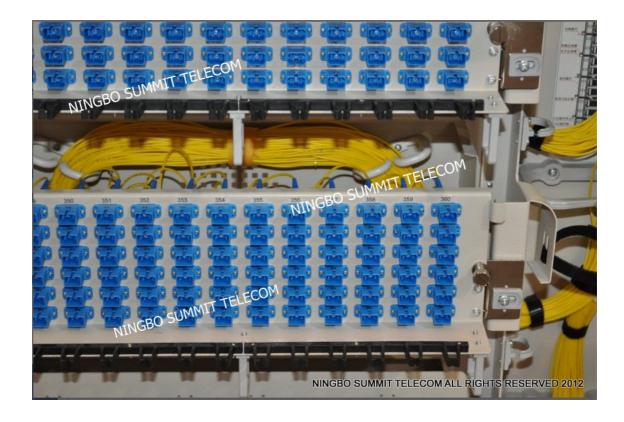

#### OLT Central Office Office for District

Fiber Optic Distribution Frame Item Code:STODF

High Density Fiber Optic Distribution Frame in OLT Central Office (Without PLC Optical Splitter)

Splice Patch Tray on left side for fiber splicing patching.

Patch Tray on right side for fiber patching and termination.

Fiber Optic Distribution Frame/Cabinet in OLT Central Office or Office For District (With PLC Optical Splitter)

Splice Patch Tray for come in fiber splicing and patching.