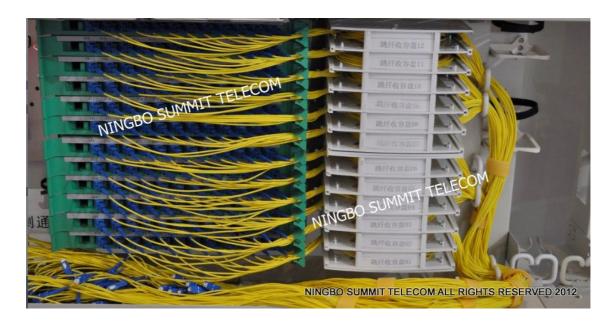

#### OLT Central Office Office for District

Fiber Optic Distribution Frame Item Code:STODF

High Density Fiber Optic Distribution Frame in OLT Central Office (Without PLC Optical Splitter)

Splice Patch Tray on left side for fiber splicing patching.

Patch Tray on right side for fiber patching and termination.

Fiber Optic Distribution Frame/Cabinet in OLT Central Office or Office For District (With PLC Optical Splitter)

Splice Patch Tray for come in fiber splicing and patching.