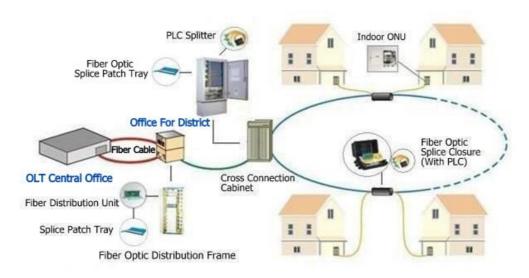

#### **Fiber To The Home**

Summit Telecom design FTTH Solutions for you, and provide a Full Range of FTTH Solution Products including:OLT Central Office Solutions, Cross Connection Cabinet, Outdoor Fiber Optic Distribution Elements, Fiber Optic Splice Closure, Indoor Fiber Optic Distribution Elements.

#### OLT Central Office Office for District

Fiber Optic Distribution Frame Item Code:STODF

High Density Fiber Optic Distribution Frame in OLT Central Office (Without PLC Optical Splitter)

Splice Patch Tray on left side for fiber splicing patching.

Patch Tray on right side for fiber patching and termination.

Fiber Optic Distribution Frame/Cabinet in OLT Central Office or Office For District (With PLC Optical Splitter)

Splice Patch Tray for come in fiber splicing and patching.

PLC Optical Splitter for fiber splitting.

Splice Tray for go out fiber splicing, and fiber storage tray.

## • On Street Outside Plant--Cross Connection Cabinet

Cross Connection Cabinet Without Jumper Cable With Optical Splitter Item Code:STCC01

Next Generation FDH Cabinet Structure

## • Outdoor Fiber Connection and Distribution

Fiber Optic Splice Closure with or without PLC Splitter Item Code:STFOSC

Outdoor Fiber Optic Distribution Box with or without PLC Splitter Iterm Code:STOFB

## • Indoor and Floor Fiber Termination and Distribution

Indoor Fiber Optic Distribution Box with or without PLC Splitter Item Code:STIFB