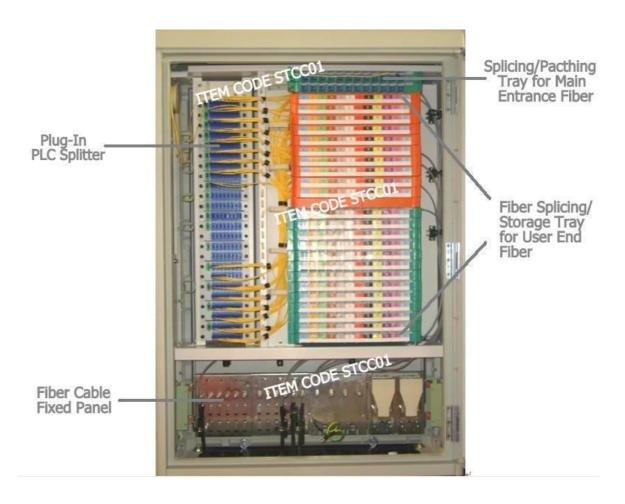

## • On Street Outside Plant--Cross Connection Cabinet

Cross Connection Cabinet Without Jumper Cable With Optical Splitter Item Code:STCC01

Next Generation FDH Cabinet Structure