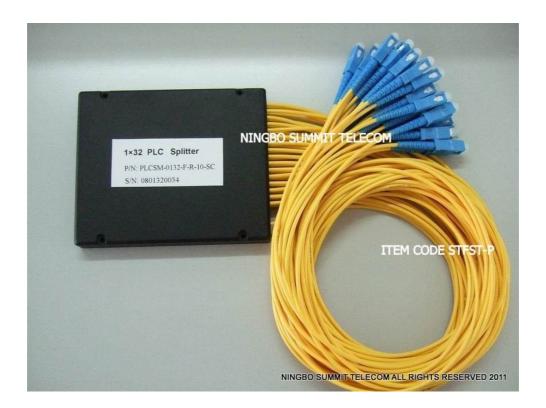

# • Fiber Optic Connection Elements

Fiber Optic Splitter Item code:STFST

Fiber Optic Fast Connector Item Code:STFC

Fiber Optic Mechanical Splicer Item Code:STMS

Fiber Optic Patch Cable Item Code:STFPC

Fiber Optic Pigtail Item Code:STAFP