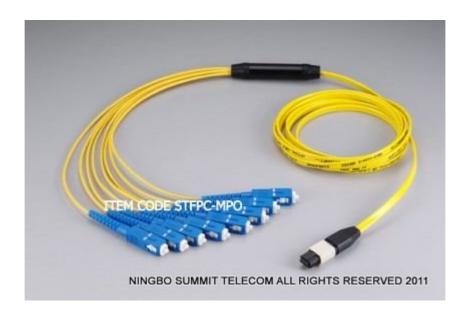

# • Fiber Optic Connection Elements

Fiber Optic Splitter Item code:STFST

Fiber Optic Fast Connector Item Code:STFC

Fiber Optic Mechanical Splicer Item Code:STMS

Fiber Optic Patch Cable Item Code:STFPC

Fiber Optic Pigtail Item Code:STAFP