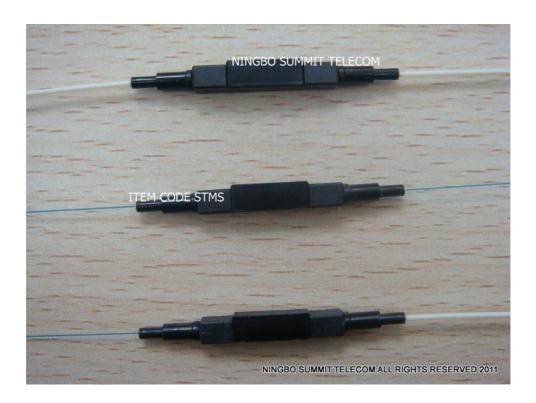

# • Fiber Optic Connection Elements

Fiber Optic Splitter Item code:STFST

Fiber Optic Fast Connector Item Code:STFC

Fiber Optic Mechanical Splicer Item Code:STMS

Fiber Optic Patch Cable Item Code:STFPC

Fiber Optic Pigtail Item Code:STAFP