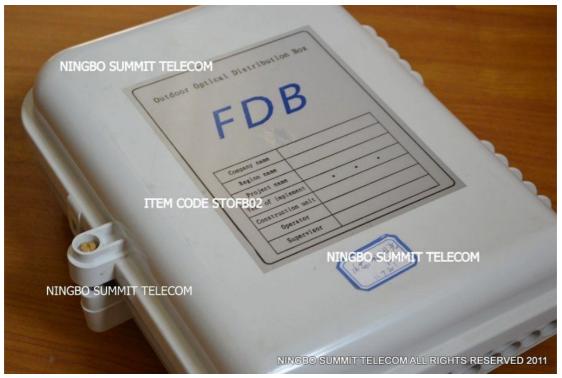

## • Outdoor Fiber Connection and Distribution

Fiber Optic Splice Closure with or without PLC Splitter Item Code:STFOSC

Outdoor Fiber Optic Distribution Box with or without PLC Splitter Iterm Code:STOFB