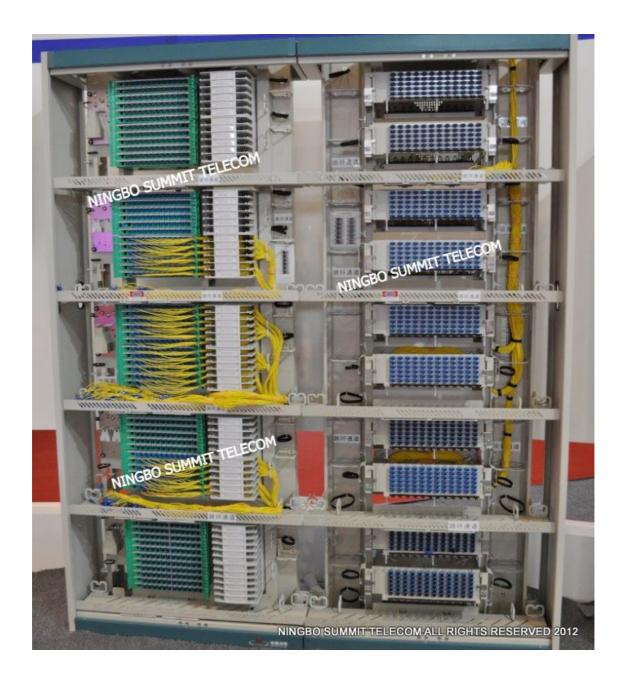

#### OLT Central Office Office for District

Fiber Optic Distribution Frame Item Code:STODF

High Density Fiber Optic Distribution Frame in OLT Central Office (Without PLC Optical Splitter)

Splice Patch Tray on left side for fiber splicing patching.

Patch Tray on right side for fiber patching and termination.

Fiber Optic Distribution Frame/Cabinet in OLT Central Office or Office For District (With PLC Optical Splitter)

Splice Patch Tray for come in fiber splicing and patching.