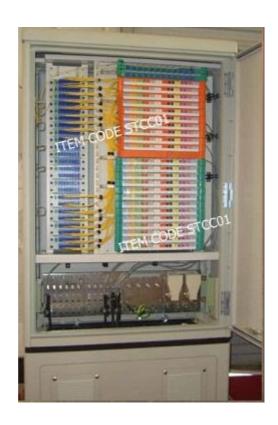

## • On Street Outside Plant--Cross Connection Cabinet

Cross Connection Cabinet Without Jumper Cable With Optical Splitter Item Code:STCC01

Next Generation FDH Cabinet Structure