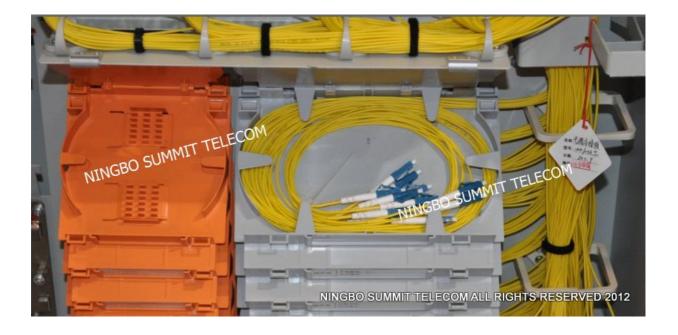

#### OLT Central Office Office for District

Fiber Optic Distribution Frame Item Code:STODF

High Density Fiber Optic Distribution Frame in OLT Central Office (Without PLC Optical Splitter)

Splice Patch Tray on left side for fiber splicing patching.

Patch Tray on right side for fiber patching and termination.

Fiber Optic Distribution Frame/Cabinet in OLT Central Office or Office For District (With PLC Optical Splitter)

Splice Patch Tray for come in fiber splicing and patching.

PLC Optical Splitter for fiber splitting.

Splice Tray for go out fiber splicing, and fiber storage tray.