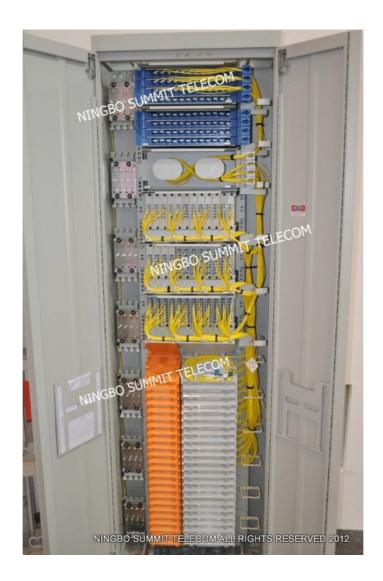

#### OLT Central Office Office for District

Fiber Optic Distribution Frame Item Code:STODF

High Density Fiber Optic Distribution Frame in OLT Central Office (Without PLC Optical Splitter)

Splice Patch Tray on left side for fiber splicing patching.

Patch Tray on right side for fiber patching and termination.

Fiber Optic Distribution Frame/Cabinet in OLT Central Office or Office For District (With PLC Optical Splitter)

Splice Patch Tray for come in fiber splicing and patching.

PLC Optical Splitter for fiber splitting.

Splice Tray for go out fiber splicing, and fiber storage tray.