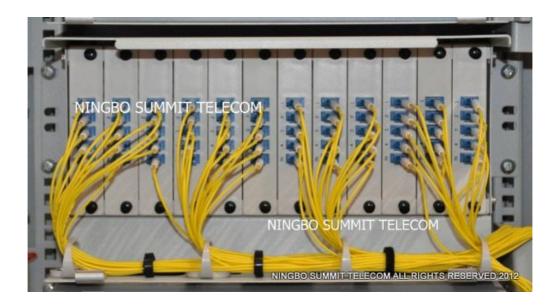

#### OLT Central Office Office for District

Fiber Optic Distribution Frame Item Code:STODF

High Density Fiber Optic Distribution Frame in OLT Central Office (Without PLC Optical Splitter)

Splice Patch Tray on left side for fiber splicing patching.

Patch Tray on right side for fiber patching and termination.

Fiber Optic Distribution Frame/Cabinet in OLT Central Office or Office For District (With PLC Optical Splitter)

Splice Patch Tray for come in fiber splicing and patching.

PLC Optical Splitter for fiber splitting.

Splice Tray for go out fiber splicing, and fiber storage tray.