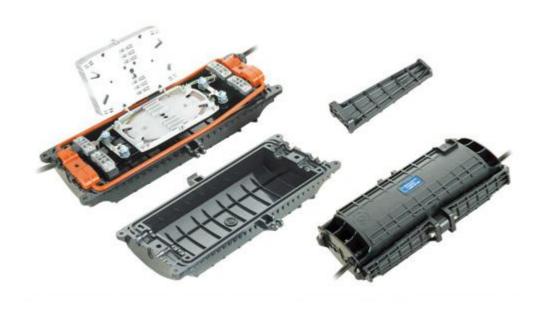

## • Outdoor Fiber Connection and Distribution

Fiber Optic Splice Closure with or without PLC Splitter Item Code:STFOSC

Outdoor Fiber Optic Distribution Box with or without PLC Splitter Iterm Code:STOFB