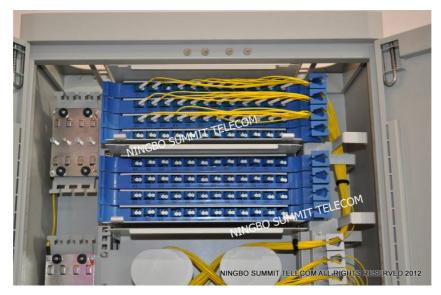

#### OLT Central Office Office for District

Fiber Optic Distribution Frame Item Code:STODF

High Density Fiber Optic Distribution Frame in OLT Central Office (Without PLC Optical Splitter)

Splice Patch Tray on left side for fiber splicing patching.

Patch Tray on right side for fiber patching and termination.

Fiber Optic Distribution Frame/Cabinet in OLT Central Office or Office For District (With PLC Optical Splitter)

Splice Patch Tray for come in fiber splicing and patching.

PLC Optical Splitter for fiber splitting.

Splice Tray for go out fiber splicing, and fiber storage tray.