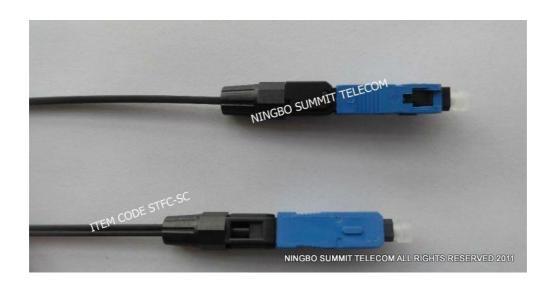

# • Fiber Optic Connection Elements

Fiber Optic Splitter Item code:STFST

Fiber Optic Fast Connector Item Code:STFC

Fiber Optic Mechanical Splicer Item Code:STMS

Fiber Optic Patch Cable Item Code:STFPC

Fiber Optic Pigtail Item Code:STAFP