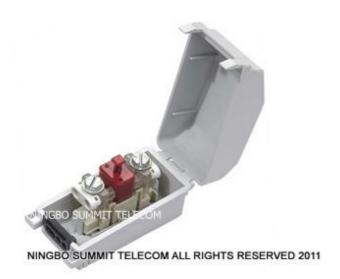

#### **Design C**

**Quick Connect Module and Outdoor Terminal Box** 

Tool-less and high waterproof performance to ensure convenient installation and operation, and also good performance under aggressive environmental conditions.

Quick Connect Module Item Code:STQCM

**Quick Connect Module Terminal Box** 

Item Code:STOFCB