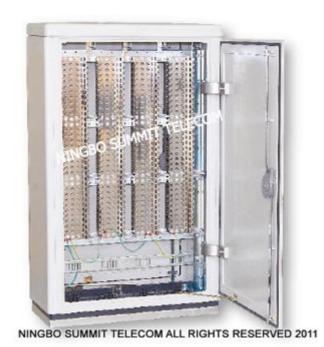

#### OLT Central Office Office for District

Fiber Optic Distribution Frame Item Code:STODF

High Density Fiber Optic Distribution Frame in OLT Central Office (Without PLC Optical Splitter)

Splice Patch Tray on left side for fiber splicing patching.

Patch Tray on right side for fiber patching and termination.

Fiber Optic Distribution Frame/Cabinet in OLT Central Office or Office For District