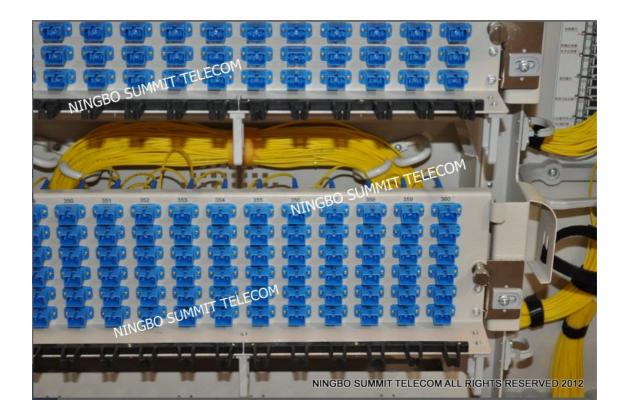

#### OLT Central Office Office for District

Fiber Optic Distribution Frame Item Code:STODF

High Density Fiber Optic Distribution Frame in OLT Central Office (Without PLC Optical Splitter)

Splice Patch Tray on left side for fiber splicing patching.

Patch Tray on right side for fiber patching and termination.

Fiber Optic Distribution Frame/Cabinet in OLT Central Office or Office For District