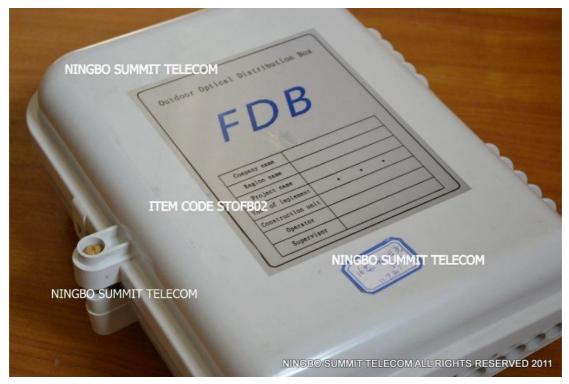

# Outdoor Fiber Optic Distribution Box with or without PLC Splitter Item Code:STOFB