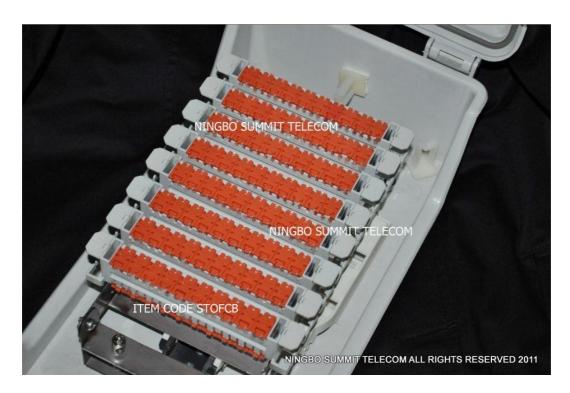

#### **Design C**

**Quick Connect Module and Outdoor Terminal Box** 

Tool-less and high waterproof performance to ensure convenient installation and operation, and also good performance under aggressive environmental conditions.

Quick Connect Module Item Code:STQCM

**Quick Connect Module Terminal Box** 

Item Code:STOFCB