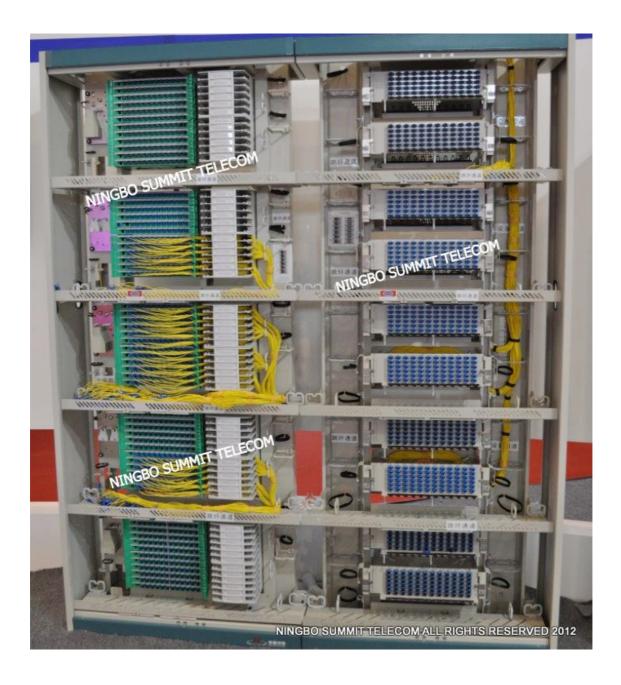

#### OLT Central Office Office for District

Fiber Optic Distribution Frame Item Code:STODF

High Density Fiber Optic Distribution Frame in OLT Central Office (Without PLC Optical Splitter)

Splice Patch Tray on left side for fiber splicing patching.

Patch Tray on right side for fiber patching and termination.

Fiber Optic Distribution Frame/Cabinet in OLT Central Office or Office For District

## (With PLC Optical Splitter)

Splice Patch Tray for come in fiber splicing and patching.

PLC Optical Splitter for fiber splitting.

Splice Tray for go out fiber splicing, and fiber storage tray.