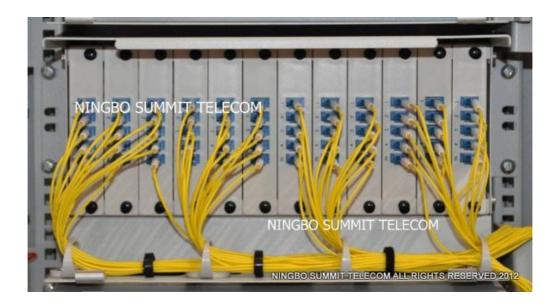

#### OLT Central Office Office for District

Fiber Optic Distribution Frame Item Code:STODF

High Density Fiber Optic Distribution Frame in OLT Central Office (Without PLC Optical Splitter)

Splice Patch Tray on left side for fiber splicing patching.

Patch Tray on right side for fiber patching and termination.

Fiber Optic Distribution Frame/Cabinet in OLT Central Office or Office For District