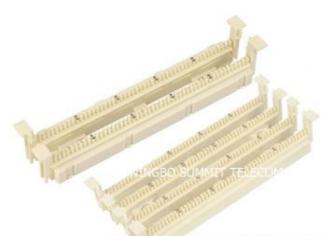

#### Krone IDC Modules

Krone LSA-PLUS Disconnection Module(used most in FTTN+DSL Solutions) Item Code:STDM01

Or 110 Wiring Block Item Code:ST110WB

NINGBO SUMMIT TELECOM ALL RIGHTS RESERVED 2011