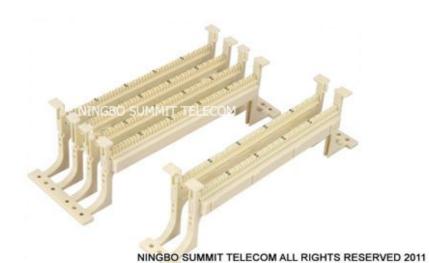

#### Krone IDC Modules

Krone LSA-PLUS Disconnection Module(used most in FTTN+DSL Solutions) Item Code:STDM01

Or 110 Wiring Block Item Code:ST110WB

NINGBO SUMMIT TELECOM ALL RIGHTS RESERVED 2011