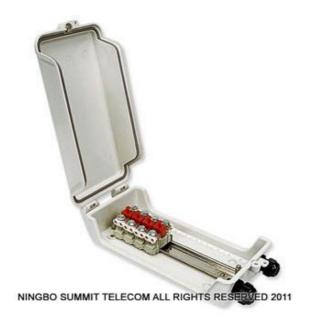

#### Design B

VX Series Terminal Block and Outdoor Terminal Box(STB,STUB Module and Box)

High weatherproof performance, convenient and easy installation and operation.

To recommended used in outdoor connections where the environmental conditions are

extremely aggressive

VX Terminal Blcok(1 Pair STB Module)
Item Code:ST VX-MD

VX Terminal Box(STB Box)
Item Code:ST VX-TBL

1 Pair,2 Pair For Villa

VX Stubbed Terminal Block(STUB Module)
Item Code:ST VX-TM

VX Stubbed Terminal Box(STUB/DP Box) Item Code:ST VX-TB