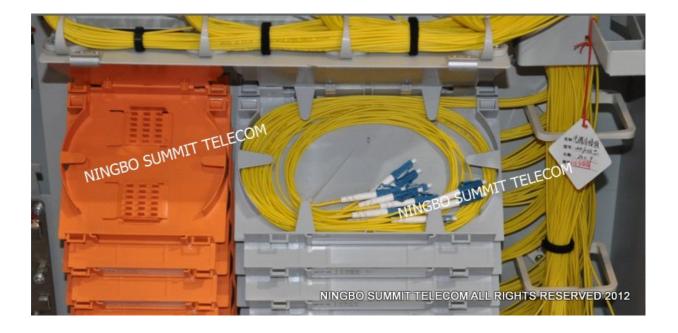

## (With PLC Optical Splitter)

Splice Patch Tray for come in fiber splicing and patching.

PLC Optical Splitter for fiber splitting.

Splice Tray for go out fiber splicing, and fiber storage tray.