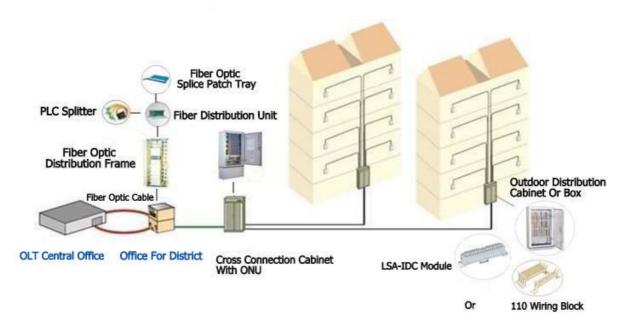

#### Fiber To The Node/ Neighborhood+DSL

Summit Telecom design FTTN(PON)+DSL Solutions for you, and provide a Full Range of FTTN(PON)+DSL Solution Products including:OLT Central Office Solutions, Cross Connection Cabinet, Outdoor Fiber Optic Distribution Elements, Fiber Optic Splice Closure, Copper Central Office Solutions, Outside Plant Copper Cable Splicing And Connection, Outside Plant Copper Cable Termination And Distribution, Floor Copper Connectivity System.

#### OLT Central Office Office for District

Fiber Optic Distribution Frame Item Code:STODF

High Density Fiber Optic Distribution Frame in OLT Central Office (Without PLC Optical Splitter)

Splice Patch Tray on left side for fiber splicing patching.

Patch Tray on right side for fiber patching and termination.

Fiber Optic Distribution Frame/Cabinet in OLT Central Office or Office For District

## (With PLC Optical Splitter)

Splice Patch Tray for come in fiber splicing and patching.

PLC Optical Splitter for fiber splitting.

Splice Tray for go out fiber splicing, and fiber storage tray.

#### • On Street Outside Plant--Cross Connection Cabinet

Cross Connection Cabinet Without Jumper Cable With Optical Splitter Item Code:STCC01

Next Generation FDH Cabinet Structure

#### • Outdoor Fiber Connection and Distribution

Fiber Optic Splice Closure with or without PLC Splitter Item Code:STFOSC

# Outdoor Fiber Optic Distribution Box with or without PLC Splitter Item Code:STOFB

### Design A(used the most)

Copper Cross Connection Cabinet Item Code:STKCC02

Or Outdoor Distribution Box Item Code:STKOB

©2013 SUMMIT TELECOM CO., LTD ALL RIGHTS RESERVED

#### Krone IDC Modules

Krone LSA-PLUS Disconnection Module(used most in FTTN+DSL Solutions) Item Code:STDM01

Or 110 Wiring Block Item Code:ST110WB

NINGBO SUMMIT TELECOM ALL RIGHTS RESERVED 2011

#### • Floor Copper Connectivity

Indoor Distribution Box Item Code:STKIB