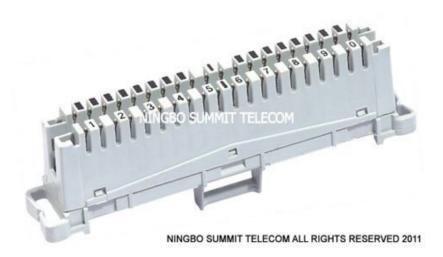

#### Krone IDC Modules

Krone LSA-PLUS Disconnection Module(used most in FTTN+DSL Solutions) Item Code:STDM01

Or 110 Wiring Block Item Code:ST110WB

NINGBO SUMMIT TELECOM ALL RIGHTS RESERVED 2011