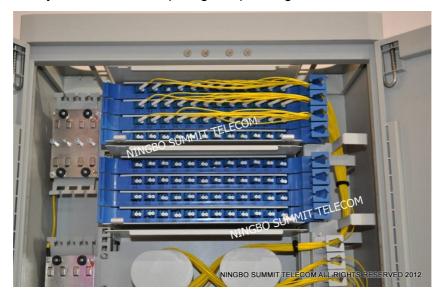

#### OLT Central Office Office for District

Fiber Optic Distribution Frame Item Code:STODF

High Density Fiber Optic Distribution Frame in OLT Central Office (Without PLC Optical Splitter)

Splice Patch Tray on left side for fiber splicing patching.

Patch Tray on right side for fiber patching and termination.

Fiber Optic Distribution Frame/Cabinet in OLT Central Office or Office For District

## (With PLC Optical Splitter)

Splice Patch Tray for come in fiber splicing and patching.

PLC Optical Splitter for fiber splitting.

Splice Tray for go out fiber splicing, and fiber storage tray.