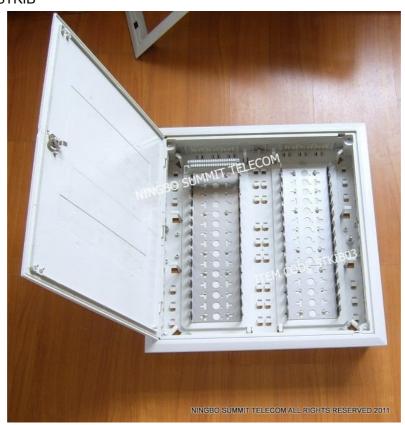

### Design A(used the most)

Copper Cross Connection Cabinet Item Code:STKCC02

Or Outdoor Distribution Box Item Code:STKOB

©2013 SUMMIT TELECOM CO., LTD ALL RIGHTS RESERVED