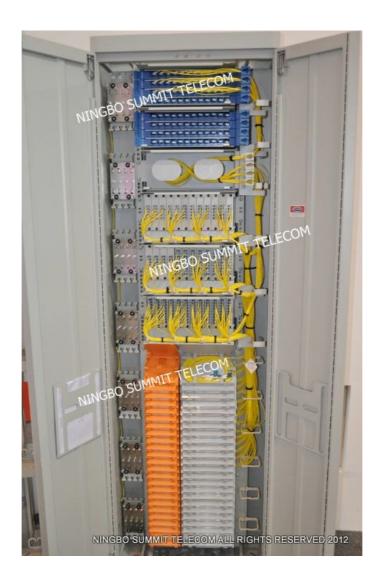

#### OLT Central Office Office for District

Fiber Optic Distribution Frame Item Code:STODF

High Density Fiber Optic Distribution Frame in OLT Central Office (Without PLC Optical Splitter)

Splice Patch Tray on left side for fiber splicing patching.

Patch Tray on right side for fiber patching and termination.

Fiber Optic Distribution Frame/Cabinet in OLT Central Office or Office For District

## (With PLC Optical Splitter)

Splice Patch Tray for come in fiber splicing and patching.

PLC Optical Splitter for fiber splitting.

Splice Tray for go out fiber splicing, and fiber storage tray.