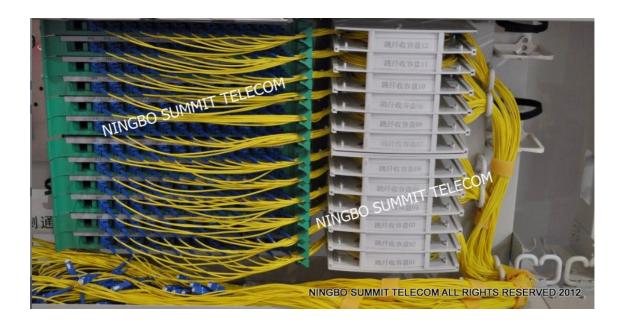

#### OLT Central Office Office for District

Fiber Optic Distribution Frame Item Code:STODF

High Density Fiber Optic Distribution Frame in OLT Central Office (Without PLC Optical Splitter)

Splice Patch Tray on left side for fiber splicing patching.

Patch Tray on right side for fiber patching and termination.

Fiber Optic Distribution Frame/Cabinet in OLT Central Office or Office For District