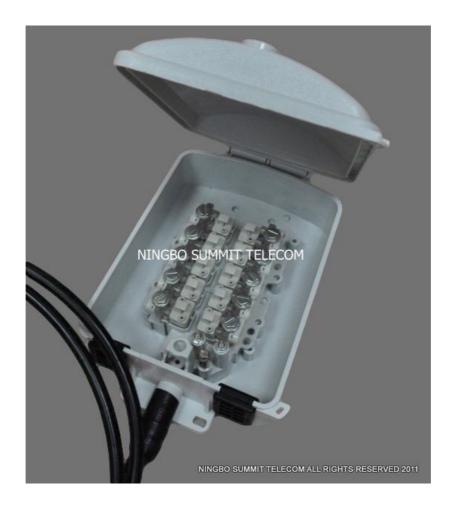

# Outdoor Fiber Optic Distribution Box with or without PLC Splitter Item Code:STOFB