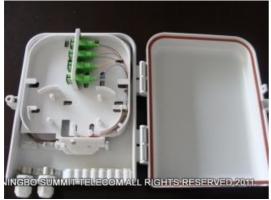

# Outdoor Fiber Optic Distribution Box with or without PLC Splitter Item Code:STOFB