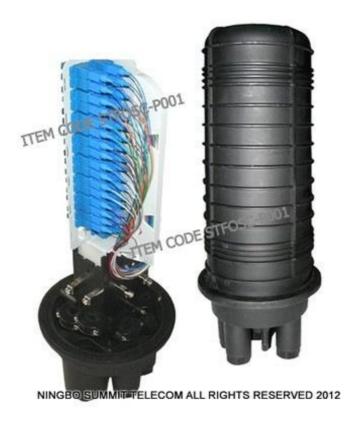

#### • Outdoor Fiber Connection and Distribution

Fiber Optic Splice Closure with or without PLC Splitter Item Code:STFOSC