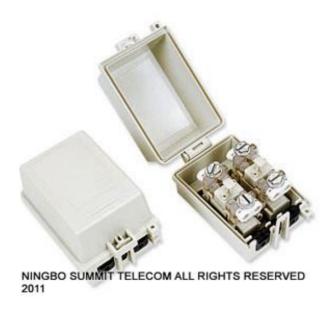

e:STKCC02



Or Outdoor Distribution Box Item Code:STKOB



©2013 SUMMIT TELECOM CO., LTD ALL RIGHTS RESERVED

#### Krone IDC Modules

Krone LSA-PLUS Disconnection Module(used most in FTTN+DSL Solutions) Item Code:STDM01



Or 110 Wiring Block Item Code:ST110WB





NINGBO SUMMIT TELECOM ALL RIGHTS RESERVED 2011

#### • Floor Copper Connectivity

Indoor Distribution Box Item Code:STKIB



#### Design B

VX Series Terminal Block and Outdoor Terminal Box(STB,STUB Module and Box)

High weatherproof performance, convenient and easy installation and operation.

To recommended used in outdoor connections where the environmental conditions are

extremely aggressive

VX Terminal Blcok(1 Pair STB Module)
Item Code:ST VX-MD

VX Terminal Box(STB Box)
Item Code:ST VX-TBL



1 Pair,2 Pair For Villa





VX Stubbed Terminal Block(STUB Module)
Item Code:ST VX-TM

VX Stubbed Terminal Box(STUB/DP Box) Item Code:ST VX-TB



#### **Design C**

**Quick Connect Module and Outdoor Terminal Box** 

Tool-less and high waterproof performance to ensure convenient installation and operation, and also good performance under aggressive environmental conditions.

Quick Connect Module Item Code:STQCM

**Quick Connect Module Terminal Box** 

Item Code:STOFCB