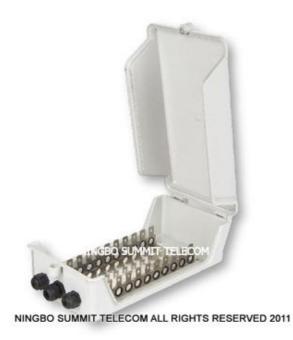

#### Krone IDC Modules

Krone LSA-PLUS Disconnection Module(used most in FTTN+DSL Solutions) Item Code:STDM01

Or 110 Wiring Block Item Code:ST110WB

NINGBO SUMMIT TELECOM ALL RIGHTS RESERVED 2011