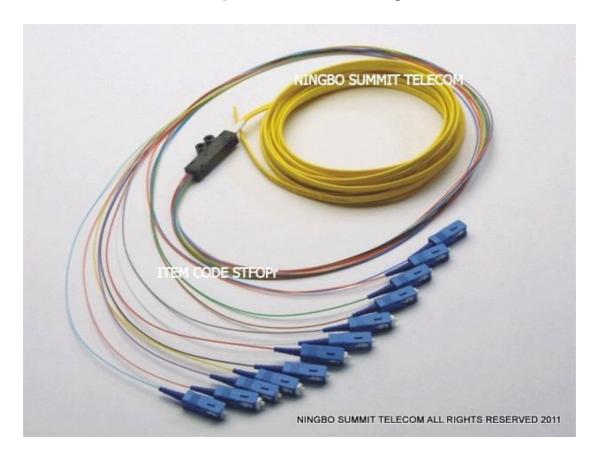

# **Description:**

Fiber pigtail is a short optical fiber permanently attached to a source, detector, or other fiber optic device at one end and an optical connector at the other.

Ribbon pigtails are more convinient than common type in operation, maintenance, Central Office Optic Distribution Frame/Cabinet or Floor Fiber Distribution Box for splicing.

#### Features:

- 4, 6, 8, 12, 24, 48 fibers optional
- With a fan out kit at the junction of fibers
- Applicable connector: FC, SC, ST, LC...
- Cable material: PVC, OM1, OM2 or OM3 optional
- Single mode or multi mode
- Cable size: Φ 0.9mm, Φ2.0mm, Φ3.0mm
- Low insertion loss, high return loss
- Good Repeatablity and interchange ability