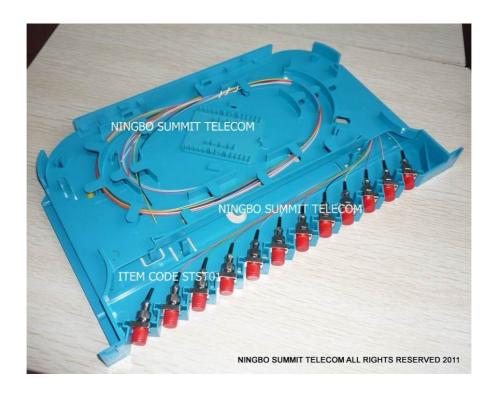

Fiber Optic Splice Patch Tray Item Code:STST01

## Fiber Optic Splice Cassette/ Tray 12 Core

## **Description:**

We are China leading manufacturer for Fiber Optic Splice Cassette, Fiber Splice Tray applicable for distribution rack, distribution box, also provides other telecom products.

Application for the Fiber Optic Distribution Frame,12 core fiber fusion splicing,pacth cable patching,connection.

## Features:

- Designed for Fiber Optic Distribution Frame
- 12 Core Fusion Splicing For Fiber Cable
- Fiber fusion splicing Pigtails inside,12 pcs fiber optic adapters assembled,patch cable connection
- Suitable for SC,FC adapter
- Material:PC Material
- Capacity:12 Core