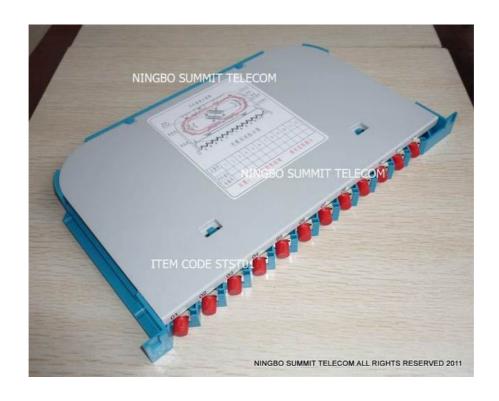

Fiber Optic Splice Patch Tray Item Code:STST01

## Fiber Optic Splice Cassette/ Tray 12 Core

## **Description:**

We are China leading manufacturer for Fiber Optic Splice Cassette, Fiber Splice Tray applicable for distribution rack, distribution box, also provides other telecom products.

Application for the Fiber Optic Distribution Frame,12 core fiber fusion splicing,pacth cable patching,connection.

## Features:

- Designed for Fiber Optic Distribution Frame
- 12 Core Fusion Splicing For Fiber Cable
- Fiber fusion splicing Pigtails inside,12 pcs fiber optic adapters assembled,patch cable connection
- Suitable for SC,FC adapter
- Material:PC Material
- Capacity:12 Core