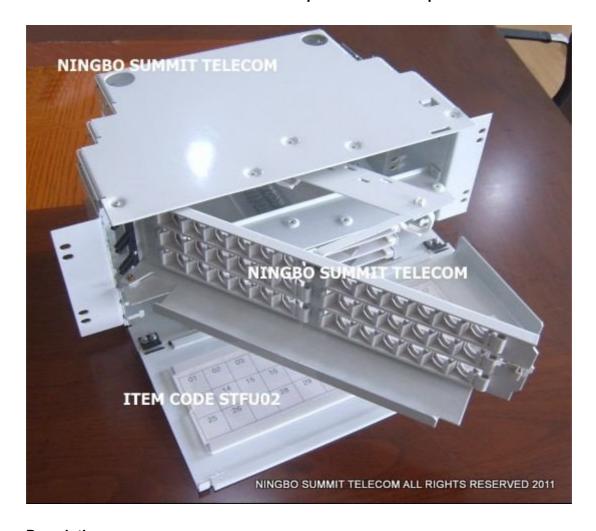

# **SUMMIT TELECOM**

©2013 SUMMIT TELECOM ALL RIGHTS RESERVED

Web: www.summittelecomm.com
E-mail: sales@summittelecomm.com
summittelecomm@hotmail.com

**Fiber Optic Distribution Frame** 

Item Code: STFU02

## 12/24/48/36/72/96 Core Fiber Optic Termination Splice Panel

## **Description**:

We are China leading manufacturer for Swing Out Design Fiber Optic Termination Splice Panels,19 " Rack Mountable Generic Splicing Shelf and other telecom products.

Rack mount enclosure system,12/24/48/36/72/96 Core 19 " rack mountable distribution box, designed for 19" standard fiber optic distribution

frame/cabinet(STODF01,STODF02,STHDF01). Splice&patch tray installed inside box for fiber splicing and patching, management, distributions, terminations, and storage.

### Features:

- widely used in the city and country cable network, the data and graph transfer system, the CATV wired TV series. It is made of cold-rolled steel sheets by electrostatic plastic spraying with proper structure and neatly looking. Splice&pacth tray installed siutable for FC, SC, ST, LC types adapter, etc.
- Modular designed for 19" standard optical distribution frame
- Suitable for both ribbon and non-ribbon optical fiber cable
- Termination/Patch Enclosure is Seperated from the Splicing Enclosure.
- Termination/Patch Plate Swing Out, and Patch/Splice Tray could be Pull Out.
- Swing out design, Pigtails spliced inside the Tray.
- Splice and distribution modules are inserted inside
- Each module has reliable position guiding devices
- Fiber bend radius control > 40mm
- Capacity:12~96 core.