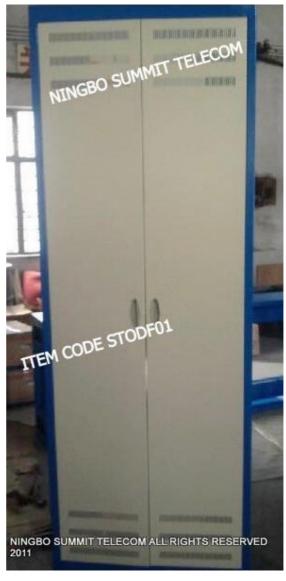

**Fiber Optic Distribution Frame** 

Item Code: STODF01

## 19 Inch Fiber Optical Distribution Frame/Cabinet,FDF

#### Features:

- Electrolysis sheet frame, electrostatic spraying in the whole
- Fully-closed structure with the advantages of good performance of dust-proof, pleasing and neat appearance.
- Enough space for fiber distribution and storage space and very easy for installation and operations.
- 2 doors on each side design.
- Cable entry from top or buttom, excellent performances for fixing the fiber cables