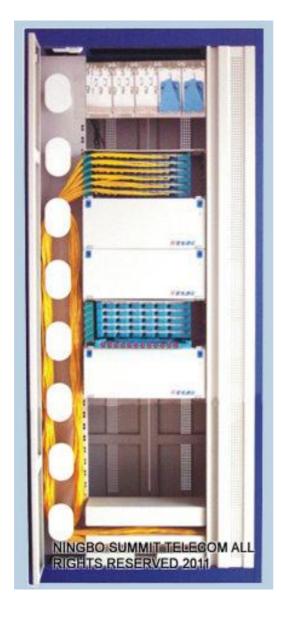

### **Description:**

We are China leading manufacturer for Fiber Distribution Frame(FDF),19 Inch Fiber Optical Distribution Cabinet and other telecom products.

Applicable for central machine room for the introduction, fixation and peeling protection of optical fiber cable, fusion and protection of optical fiber, storage and management of fiber pigtail, fixed connection and crossover connection of optical fiber. Light-way divider and wavelength division multiplexer can also be installed as required.

#### **Termination Unit:**

- Fiber Capacity: 24, 48, 72,96 core
- Fiber Termination and Splice Together
- 12 Cord Fiber Termination and Splice Panel For Installation
- 19 Inch Rack for Installation

#### Features:

- Electrolysis sheet frame, electrostatic spraying in the whole
- Fully-closed structure with the advantages of good performance of dust-proof, pleasing and neat appearance.
- Enough space for fiber distribution and storage space and very easy for installation and operations.
- 2 doors on each side design.
- Cable entry from top or buttom, excellent performances for fixing the fiber cables

- Flexible installation, wall type or back type, and can de installed in large groups
- Modular structure, it adjust melting, distribute the unit.
- It suit to ribbon and other cables.
- Integrated splice and distribution unit is adopted. Each unit holds up to 12 core. All
  units have specially designed slots and can be easily pulled out for operation at any
  time

- Suitable for inserting installation of SC, FC, ST(additional flange)adapters
- The adapter and the face of connector compsed 30°, it not only ensure the bent radius of patch cordsmbut also avoid the damage of laser.
- Reliable device of fiber stripping, protection, fix and grounding.
- Ensure the bent radius of fiber and cable more than 40mm in anywhere.
- Adopt multiple unit of over fober to manage the patch cords scientifically.
- Realize up or down input by the simple adjustment of units, and clear identify
- 2.2m,19"frame,Suitable for installing different types of fiber optical distribution unit boxes,splicing patching panels as your requests.