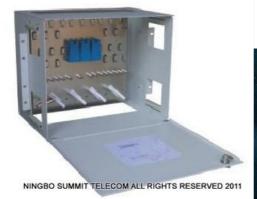

#### **Termination Unit:**

- Fiber Capacity: 24, 48, 72,96 core
- Fiber Termination and Splice Together
- 12 Cord Fiber Termination and Splice Panel For Installation
- 19 Inch Rack for Installation

- Suitable for inserting installation of SC, FC, ST(additional flange)adapters
- The adapter and the face of connector compsed 30°, it not only ensure the bent radius of patch cordsmbut also avoid the damage of laser.
- Reliable device of fiber stripping, protection, fix and grounding.
- Ensure the bent radius of fiber and cable more than 40mm in anywhere.
- Adopt multiple unit of over fober to manage the patch cords scientifically.
- Realize up or down input by the simple adjustment of units, and clear identify
- 2.2m,19"frame,Suitable for installing different types of fiber optical distribution unit boxes,splicing patching panels as your requests.