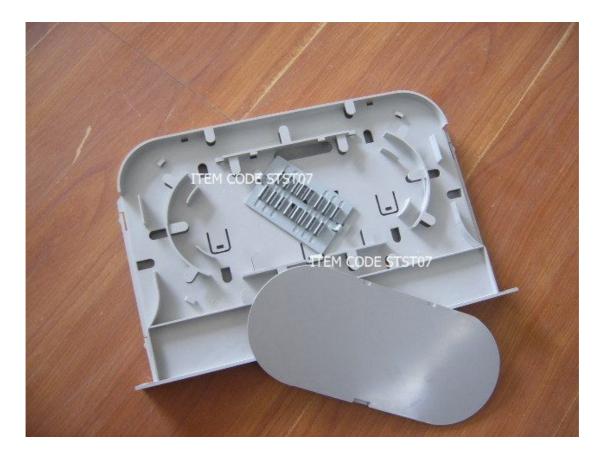

## **SUMMIT TELECOM**

©2013 SUMMIT TELECOM ALL RIGHTS RESERVED

Web: www.summittelecomm.com
E-mail: sales@summittelecomm.com
summittelecomm@hotmail.com

Fiber Optic Splice Patch Tray Item Code:STST07

## 12 Core Fiber Optical Splicing Tray

## **Description:**

We are China leading manufacturer for 12 Core Fiber Splice Tray, Cassette applicable for ODF, distribution box, also provides other telecom products.

Application for the Fiber Optic Distribution Frame, Terminal Box, Fiber Optic Distribution Enclosure. 12 core fiber fusion splicing.

## Features:

12 Core Fusion Splicing for fiber cable

- Easy installation.
- Large bend radius.
- Material:ABS Material
- Capacity:12 Core