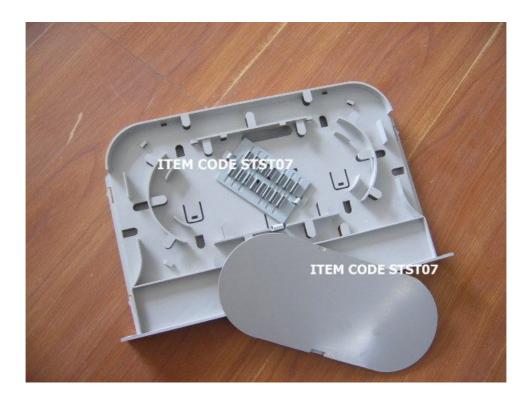

**Fiber Optic Distribution Frame** 

Item Code: Distribution Unit-- STFU09
Splice Tray—STST07

- Swing out drawer design,Patch/Splice Tray could be pull out
- Splice and distribution modules are inserted inside
- Each module has reliable position guiding devices
- Fiber bend radius control > 40mm
- Scientific design and cheap cost
- Capacity:24 core.
- Assembled with STST07 splice tray.