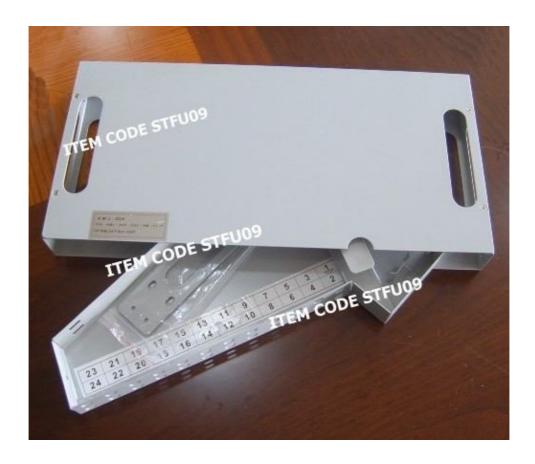

**Fiber Optic Distribution Frame** 

Item Code: Distribution Unit-- STFU09
Splice Tray—STST07

## 24 Core Fiber Splicing Patching Rotation Shelf

24 Core Fiber Splicing Patching Rotation Shelf, Swing Out Design ODF, 19 "Rack Mounted Fiber Splice Patch Enclosure.

- Swing out drawer design,Patch/Splice Tray could be pull out
- Splice and distribution modules are inserted inside
- Each module has reliable position guiding devices
- Fiber bend radius control > 40mm
- Scientific design and cheap cost
- Capacity:24 core.
- Assembled with STST07 splice tray.