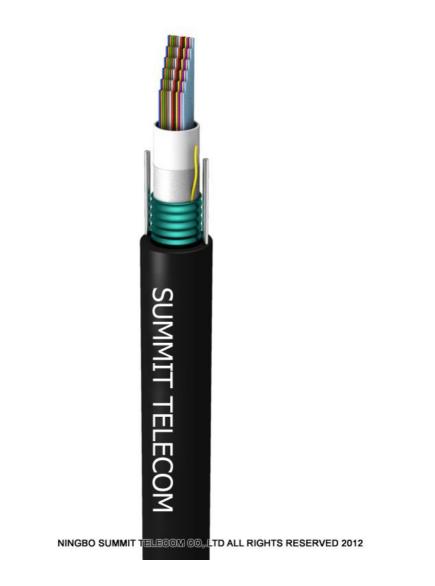

## **GYDXTW Central Tube Fiber Ribbon Cable**

NINGBO SUMMIT TELECOM CO, LTD ALL RIGHTS RESERVED 2012

#### Description

GYDXTW is an outdoor communication fiber optic cable of metallic strength member of the central tube jelly-filled structure, with embedding parallel steel-polyethylene laminated sheath.

#### Features

- Full cross-section water-blocking structure to ensure good water blocking and moisture resistance
- Loose tube is filled with special ointment for key protection of fiber
- Two parallel round steel wires are resistant to tensile and lateral pressure
- It has extensive application prospects in access network (especially fiber to curb, fiber to building, etc.), indoor relay, and CATV network.
- Product life is 30 years