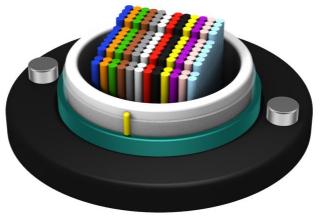

#### Description

GYDXTW is an outdoor communication fiber optic cable of metallic strength member of the central tube jelly-filled structure, with embedding parallel steel-polyethylene laminated sheath.

#### Features

- Full cross-section water-blocking structure to ensure good water blocking and moisture resistance
- Loose tube is filled with special ointment for key protection of fiber
- Two parallel round steel wires are resistant to tensile and lateral pressure
- It has extensive application prospects in access network (especially fiber to curb, fiber to building, etc.), indoor relay, and CATV network.
- Product life is 30 years