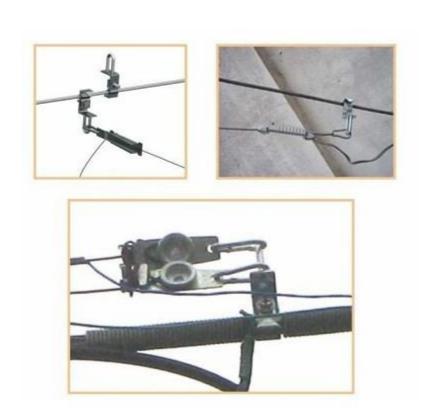

# **Hanging Wire Pendant**

#### • Introduction:

To hanging in both the anchor line is set to contacts.

• Note:Common anchored fixtures

## • Operating Essentials:

The hanging wire into the bolt between the plates can be solid with the T-wrench bolts.U-shaped hook can be installed up or down.U-shaped hook can be anchored in three parts connected.