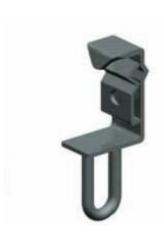

# **Hanging Wire Pendant**

#### • Introduction:

To hanging in both the anchor line is set to contacts.

• Note:Common anchored fixtures

## • Operating Essentials:

The hanging wire into the bolt between the plates can be solid with the T-wrench bolts.U-shaped hook can be installed up or down.U-shaped hook can be anchored in three parts connected.