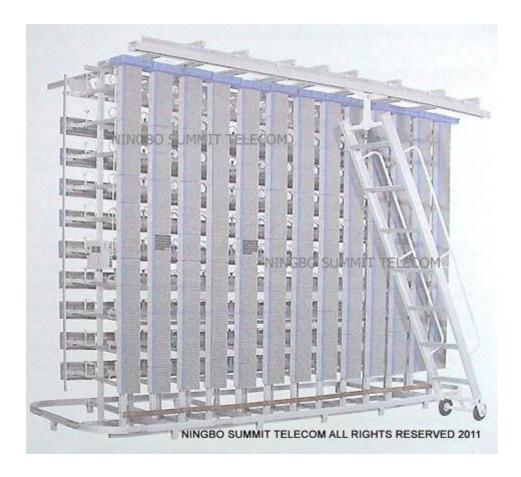

## **High Density Main Distribution Frame**

Summit Telecom is China leading manufacturer provides High Density Main Distribution Frame For Central Office, and other Copper Central Office products.

## Features:

- Application for FTTB indoor Connection(OLT Office Distribution)
- Installed With 10 Pair IDC module For Copper Connectivity Distributions.
- Designed for the 10 Pair disconnection Module, 100 pair MDF Terminal Block and 128 pair Testing Block.

- Material:Cold Rolled Steel.
- Double-side installation for modules:modules can be installed in each horizontal column and Terminal modules in each vertical column, which are connected respectively to the internal and subscriber lines with jumpers in between.
- Also Suitable for OverVoltage and OverCurent Protection system
- Modularized frame structure: Anodic oxidized high-intensity aluminum profiles free the installation from drilling.
- Easy operation & maintenance: All operations, including the termination of internal & subscriber lines, testing, alarm system observation and troubleshooting, are done in the front face; the maintenance and testing of a line will not affect other lines.
- Also could be application as Telecom Copper Cable Cat5e UTP or FTP,or Copper Cable Go with Fiber Optical Cable and Distributed in the Floor.