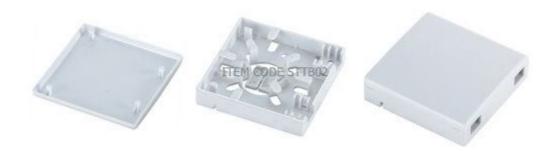

2 Core Home Fiber Splice Termination Box,2 Core FTTH box

1 Core Home Fiber Splice Termination Box,1 Core FTTH box

We are China leading manufacturer provides many types of Fiber Optic Terminal Box,FTTH box,Home Fiber Termination Box and other telecom products.

### **Description:**

STTB series terminal box is designed specifically for FTTH, FTTx application, and it protects fiber optic splicing and distribution, wiring pigtail protective connection. Application as fiber optic end house using, for fiber and pigtail fusion splicing or mechanical splicing, plate for adapters assembling as 4 core, 2 core and 1 core to houses. Installation as wall mounted or groove placed.

2 Core--86 \*86 \*27mm 1 Core--86 \*86 \*27mm