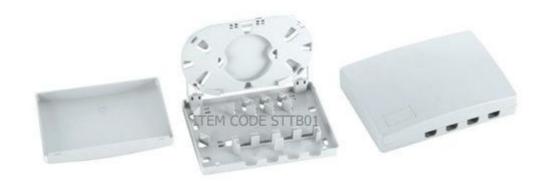

# **SUMMIT TELECOM**

©2013 SUMMIT TELECOM ALL RIGHTS RESERVED

Web: www.summittelecomm.com
E-mail: sales@summittelecomm.com

summittelecomm@hotmail.com

Indoor Fiber Optic Distribution Box Item Code:STTB

4 Core Home Fiber Splice Termination Box,4 Core FTTH box

### **Description:**

STTB series terminal box is designed specifically for FTTH, FTTx application, and it protects fiber optic splicing and distribution, wiring pigtail protective connection. Application as fiber optic end house using, for fiber and pigtail fusion splicing or mechanical splicing, plate for adapters assembling as 4 core, 2 core and 1 core to houses. Installation as wall mounted or groove placed.

#### Features:

- Light weight, small size, easy installation.
- Provide splice protection of fiber cable and pigtail.
- Material:ABS or PC
- Suitable for SC, FC or ST adapter.
- Capacity:4 core,2 Core,1 Core
- Dimension:4 Core--150\*110\*30mm