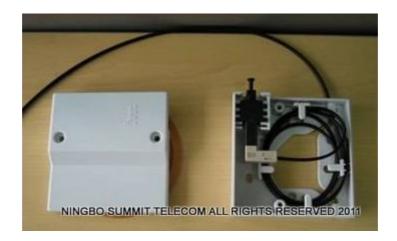

### **Description:**

STTB series terminal box is designed specifically for FTTH, FTTx application, and it protects fiber optic splicing and distribution, wiring pigtail protective connection. Application as fiber optic end house using, for fiber and pigtail fusion splicing or mechanical splicing, plate for adapters assembling as 4 core, 2 core and 1 core to houses. Installation as wall mounted or groove placed.

#### Features:

- Light weight, small size, easy installation.
- Provide splice protection of fiber cable and pigtail.
- Material:ABS or PC
- Suitable for SC, FC or ST adapter.
- Capacity:4 core,2 Core,1 Core
- Dimension:4 Core--150\*110\*30mm