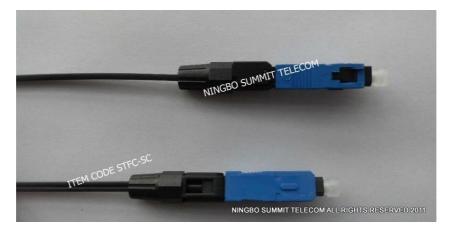

H box,Home Fiber Termination Box and other telecom products.

### **Description:**

STTB series terminal box is designed specifically for FTTH, FTTx application, and it protects fiber optic splicing and distribution, wiring pigtail protective connection. Application as fiber optic end house using, for fiber and pigtail fusion splicing or mechanical splicing, plate for adapters assembling as 4 core, 2 core and 1 core to houses. Installation as wall mounted or groove placed.

#### Features:

- Light weight, small size, easy installation.
- Provide splice protection of fiber cable and pigtail.
- Material:ABS or PC
- Suitable for SC, FC or ST adapter.
- Capacity:4 core,2 Core,1 Core
- Dimension:4 Core--150\*110\*30mm

2 Core--86 \*86 \*27mm 1 Core--86 \*86 \*27mm

## **Fast Fiber Connector**



# **FTTH Drop Cable**