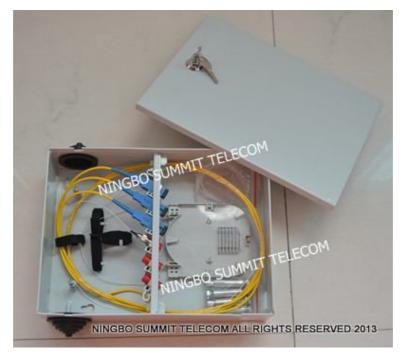

## Wall Mount ODF 6 Core, Small Capacity Wall Mount Fiber Distribution Box

We are China leading manufacturer for many types of Wall Mount ODF including Small Capacity Wall Mount Fiber Distribution Box, and other telecom products.

### **Description:**

Wall mount ODF, as terminal box into FTTH, FTTX solutions, is used in indoor floor fiber optic distribution. Small capacity of 6 core is the specialty of wall mount fiber distribution box STIFB10, and with small size to save the costs and meet customer's special requirements.

### Features:

- Installation: wall mounting.
- Cable terminal, passive splitter, fiber distribution.
- Material of wall mount fiber distribution box: Cold Rolled Steel.
- Small Capacity: 6 core per splice tray, max. 1 pcs.