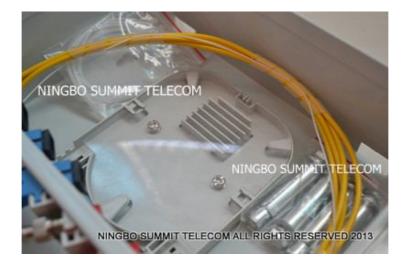

### Features:

- Installation: wall mounting.
- Cable terminal, passive splitter, fiber distribution.
- Material of wall mount fiber distribution box: Cold Rolled Steel.
- Small Capacity: 6 core per splice tray, max. 1 pcs.

• Wall mount ODF adapter type: SC, FC.

Small size: 26.2\*20\*7cm