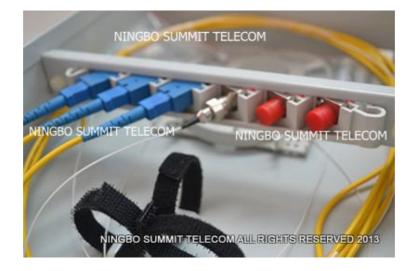

### Features:

- Installation: wall mounting.
- Cable terminal, passive splitter, fiber distribution.
- Material of wall mount fiber distribution box: Cold Rolled Steel.
- Small Capacity: 6 core per splice tray, max. 1 pcs.

• Wall mount ODF adapter type: SC, FC.

Small size: 26.2\*20\*7cm