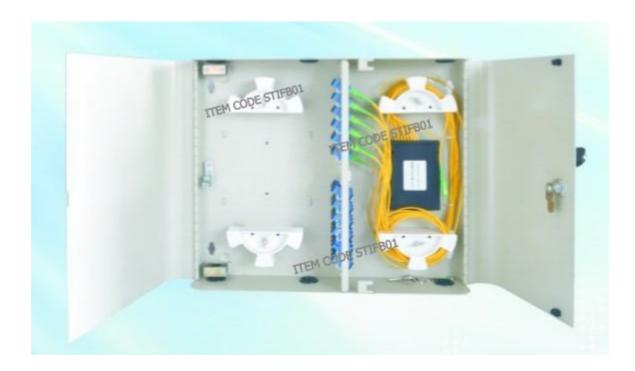

## **Description:**

Fiber Optic Distribution Box,as terminal box into FTTH,FTTx solutions,as well as used in indoor floor fiber optic splitter and distribution. Designed with optic splitter to enlarge fiber capacity and save cost for main fiber cable. Box body uses cold rolled steel material, box body use lock type structure, box body switching of simple, convenient, with a lock function safe use. Melt receive flip type design simple to use, melting with complete separation of fine points fiber layout more reasonable.

## Features:

- Indoor Fiber Splitter Box 1:16
- Wall Mounting
- Cable Terminal, Passive Splitter, Fiber Distribution
- Material:Cold Rolled Steel
- Splice Tray Capacity: 12 core per tray, max. 2 pcs.
- PLC Splitter:1 pcs 1:16 PLC
- Installed 2 pairs pigtail management guide
- Adapter type : SC,FC
- FTTH Drop Cable and Fast Connectors can be adopted.