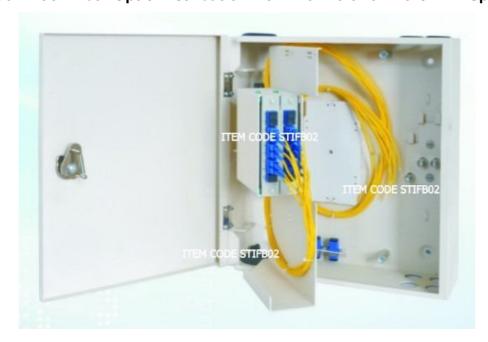

## **Description:**

Fiber Optic Distribution Box,as terminal box into FTTH,FTTx solutions,as well as used in indoor floor fiber optic splitter and distribution. Designed with optic splitter to enlarge fiber capacity and save cost for main fiber cable. Box body uses cold rolled steel material, box body use lock type structure, box body switching of simple, convenient, with a lock function safe use. Melt receive flip type design simple to use, melting with complete separation of fine points fibre layout more reasonable.

## Features:

- Indoor Fiber Splitter Box 1:16 or 1:32
- Wall Mounting
- Cable Terminal, Passive Splitter, Fiber Distribution
- Material:Cold Rolled Steel
- 16 port PLC splitter box is installed with 2 pcs 1:8 PLC.
- 32 port PLC splitter box is installed with 4 pcs 1:8 PLC.
- Cable ties installed for cable management
- Adapter type : SC,FC
- FTTH Drop Cable and Fast Connectors can be adopted.
- Overall Dimension: 16 port PLC box: 350\*340\*100mm

32 port PLC box: 460\*340\*100mm