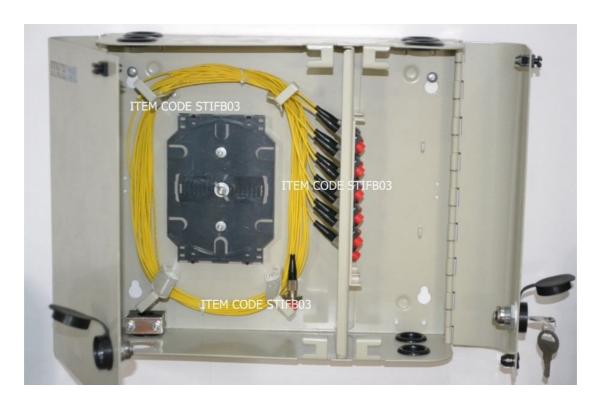

## **SUMMIT TELECOM**

©2013 SUMMIT TELECOM ALL RIGHTS RESERVED

Web: <u>www.summittelecomm.com</u>
E-mail: <u>sales@summittelecomm.com</u>

summittelecomm@hotmail.com

Indoor Fiber Optic Distribution Box Item Code:STIFB03

## Indoor Floor Fiber Optic Distribution Box With 16 Core PLC Splitter

We are China leading manufacturer for many types of Indoor Floor Distribution Box With Splitter, Indoor PLC Box and other telecom products.

## **Description:**

Fiber Optic Distribution Box,as terminal box into FTTH,FTTx solutions,as well as used in indoor floor fiber optic splitter and distribution. Designed with optic splitter to enlarge fiber capacity and save cost for main fiber cable. Box body uses cold rolled steel material, box body use lock type structure, box body switching of simple, convenient, with a lock function safe use. Melt receive flip type design simple to use, melting with complete separation of fine points fibre layout more reasonable.

## Features:

- Indoor Fiber Splitter Box 1:16
- Wall Mounting
- Cable Terminal, Passive Splitter, Fiber Distribution
- Material:Cold Rolled Steel
- Splice Tray Capacity:12 core per tray,1 pcs
- PLC Splitter:1 pcs 1:16 PLC
- Adapter type : SC,FC
- FTTH Drop Cable and Fast Connectors can be adopted