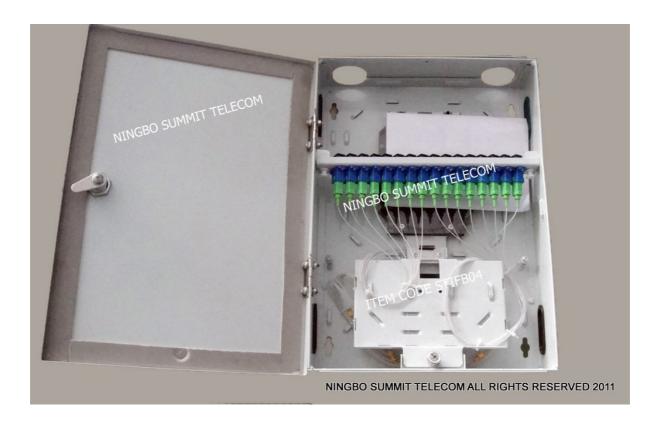

## **SUMMIT TELECOM**

©2013 SUMMIT TELECOM ALL RIGHTS RESERVED

Web: <u>www.summittelecomm.com</u>
E-mail: <u>sales@summittelecomm.com</u>

summittelecomm@hotmail.com

Indoor Fiber Optic Distribution Box Item Code:STIFB04

## Indoor Floor Fiber Optic Distribution Box With 16 Core PLC Splitter

We are China leading manufacturer for many types of Indoor FTTH Box With 16 Core PLC Splitter, Fiber Termination Box and other telecom products.

## **Description:**

Fiber Optic Distribution Box,as terminal box into FTTH,FTTx solutions,as well as used in indoor floor fiber optic splitter and distribution. Designed with optic splitter to enlarge fiber capacity and save cost for main fiber cable. Box body uses cold rolled steel material, box body use lock type structure, box body switching of simple, convenient, with a lock function safe use. Melt receive flip type design simple to use, melting with complete separation of fine points fiber layout more reasonable.

## Features:

- Indoor Fiber Splitter Box 1:8,1:16
- Wall Mounting
- Cable Terminal, Passive Splitter, Fiber Distribution
- Material:Cold Rolled Steel
- PLC Splitter:1 pcs 1:16 micro PLC or 2 pcs 1:8 micro PLC
- Adapter type : SC,FC
- FTTH Drop Cable and Fast Connectors can be adopted.