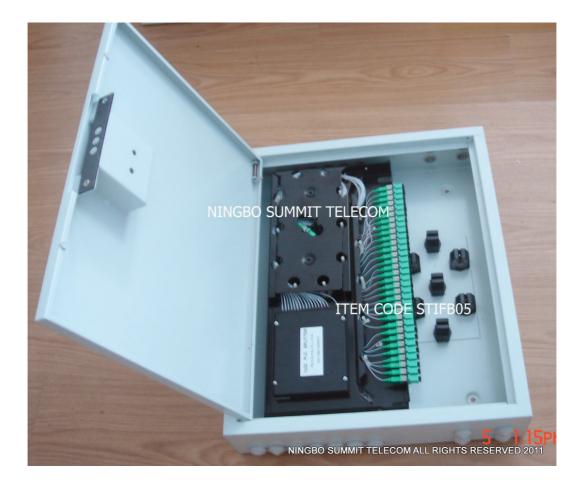

## **SUMMIT TELECOM**

©2013 SUMMIT TELECOM ALL RIGHTS RESERVED Web: <u>www.summittelecomm.com</u> E-mail: <u>sales@summittelecomm.com</u> <u>summittelecomm@hotmail.com</u>

Indoor Fiber Optic Distribution Box Item Code:STIFB05

## **Description:**

Fiber Optic Distribution Box, as terminal box into FTTH, FTTx solutions, as well as used in indoor floor fiber optic splitter and distribution. Designed with optic splitter to enlarge fiber capacity and save cost for main fiber cable. Box body uses cold rolled steel material, box

body use lock type structure, box body switching of simple, convenient, with a lock function safe use.Melt receive flip type design simple to use, melting with complete separation of fine points fibre layout more reasonable.

## Features:

- Indoor Fiber Splitter Box 1:16,1:32
- Wall Mounting
- Cable Terminal, Passive Splitter, Fiber Distribution
- Material:Cold Rolled Steel
- PLC Splitter:1 pcs 1:32 PLC or 2 pcs 1:16 PLC
- Adapter type : SC,FC
- FTTH Drop Cable and Fast Connectors can be adopted.