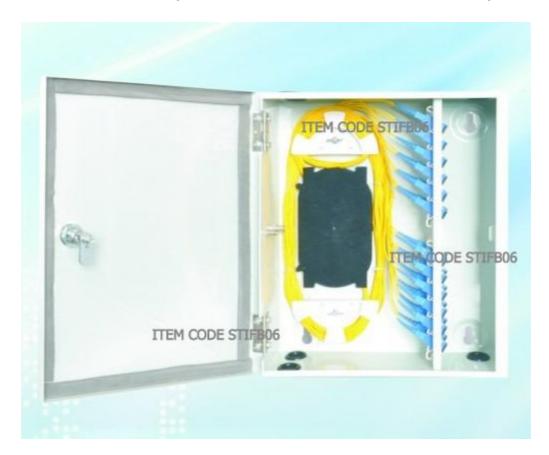

## **Description:**

Fiber Optic Distribution Box,as terminal box into FTTH,FTTx solutions,as well as used in indoor floor fiber optic splitter and distribution. Designed with optic splitter to enlarge fiber capacity and save cost for main fiber cable. Box body uses cold rolled steel material, box body use lock type structure, box body switching of simple, convenient, with a lock function safe use. Melt receive flip type design simple to use, melting with complete

separation of fine points fibre layout more reasonable.

## Features:

- Indoor Fiber Splitter Box 1:16
- Wall Mounting
- Cable Terminal, Passive Splitter, Fiber Distribution
- Material:Cold Rolled Steel
- Splice Tray Capacity:12 core per tray,max. 2 pcs
- PLC Splitter:1 pcs 1:16 PLC
- Adapter type : SC,FC
- Overall Dimension: 405\*488\*120mm
- FTTH Drop Cable and Fast Connectors can be adopted.