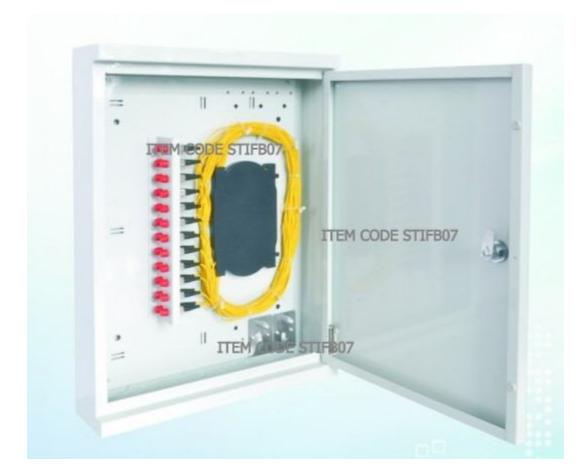

## **Description:**

Fiber Optic Distribution Box, as terminal box into FTTH, FTTx solutions, as well as used in indoor floor fiber optic splitter and distribution. Designed with optic splitter to enlarge fiber capacity and save cost for main fiber cable. Box body uses cold rolled steel material, box

body use lock type structure, box body switching of simple, convenient, with a lock function safe use.Melt receive flip type design simple to use, melting with complete separation of fine points fibre layout more reasonable.

## Features:

- Indoor Fiber Splitter Box 1:16
- Wall Mounting
- Cable Terminal, Passive Splitter, Fiber Distribution
- Material:Cold Rolled Steel
- Splice Tray Capacity:12 core per tray,max. 2 pcs
- PLC Splitter:1 pcs 1:16 PLC
- Adapter type : SC,FC
- Overall Dimension: 340\*480\*95mm
- FTTH Drop Cable and Fast Connectors can be adopted.