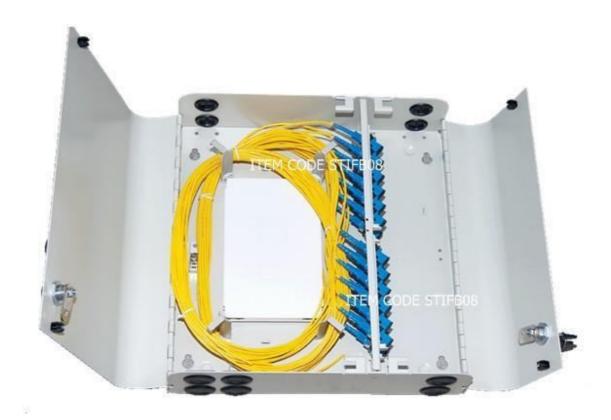

## Indoor Floor Fiber Optic Distribution Box With 16 Core PLC Splitter

Summit Telecom is China leading manufacturer for many types of Wall Mounted ODF With PLC, Floor PLC Splitter Box and other telecom products.

## **Description:**

Fiber Optic Distribution Box,as terminal box into FTTH,FTTx solutions,as well as used in indoor floor fiber optic splitter and distribution. Designed with optic splitter to enlarge fiber capacity and save cost for main fiber cable. Box body uses cold rolled steel material, box body use lock type structure, box body switching of simple, convenient, with a lock function safe use. Melt receive flip type design simple to use, melting with complete separation of fine points fibre layout more reasonable.

## Features:

- Indoor Fiber Splitter Box 1:16
- Wall Mounting
- Cable Terminal, Passive Splitter, Fiber Distribution
- Material:Cold Rolled Steel
- Splice Tray Capacity:12 core per tray,max. 2 pcs
- PLC Splitter:1 pcs 1:16 PLC
- Adapter type : SC,FC
- FTTH Drop Cable and Fast Connectors can be adopted.
- Overall dimension: 12 Core—11.2\*13\*3.6 Inch

24 Core—15.1\*14\*3.6 Inch