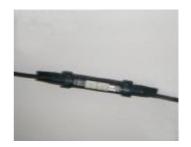

### 4,Put the fiber through the splicer

5,Put the other fiber through the splicer from the other side.

6,Put the fiber optic cable after connected with splicer into the slot of under cover.

7,Put on the upper cover,screw on the screw caps 8,Installation finished