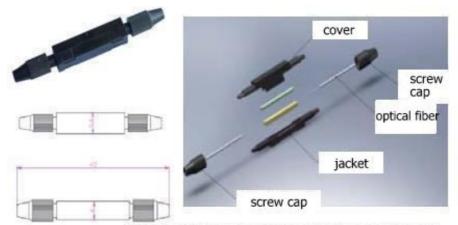

# FTTH Fast Connector and Mechanical Splicer Item Code:STMS

#### **Installation Manual for Mechanical Splicer**

#### • Description:

Our Mechanical Splicer STMS is suitable for 3.1\*2.0mm FTTH Drop Cable, and also be suitable for Indoor Cable 3.0mm/2.0mm.

NINGBO SUMMIT TELECOM ALL RIGHTS RESERVED 2011