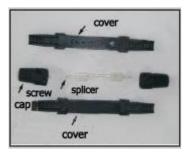

#### Installation Steps:

1,Open the cover,take out splicer

2,The size of cover stripping

3,Put the fiber after cutting through the screw cap.

### 4,Put the fiber through the splicer

5,Put the other fiber through the splicer from the other side.

6,Put the fiber optic cable after connected with splicer into the slot of under cover.

7,Put on the upper cover,screw on the screw caps 8,Installation finished