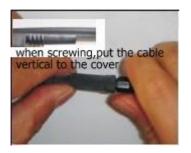

### 4,Put the fiber through the splicer

5,Put the other fiber through the splicer from the other side.

6,Put the fiber optic cable after connected with splicer into the slot of under cover.

7,Put on the upper cover,screw on the screw caps 8,Installation finished