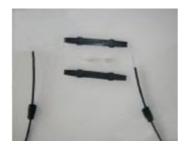

### 4,Put the fiber through the splicer

5,Put the other fiber through the splicer from the other side.

6,Put the fiber optic cable after connected with splicer into the slot of under cover.

7,Put on the upper cover,screw on the screw caps 8,Installation finished