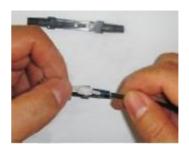

#### Installation Steps:

1,Open the cover,take out splicer

2,The size of cover stripping

3,Put the fiber after cutting through the screw cap.

### 4,Put the fiber through the splicer

5,Put the other fiber through the splicer from the other side.

6,Put the fiber optic cable after connected with splicer into the slot of under cover.

7,Put on the upper cover,screw on the screw caps 8,Installation finished