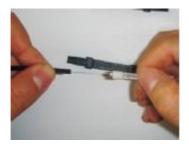

#### Installation Steps:

1,Open the cover,take out splicer

2,The size of cover stripping

3,Put the fiber after cutting through the screw cap.

### 4,Put the fiber through the splicer

5,Put the other fiber through the splicer from the other side.

6,Put the fiber optic cable after connected with splicer into the slot of under cover.

7,Put on the upper cover,screw on the screw caps 8,Installation finished