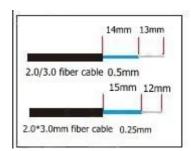

#### Installation Steps:

1,Open the cover,take out splicer

2,The size of cover stripping

3,Put the fiber after cutting through the screw cap.