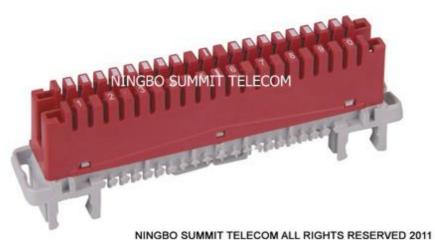

# **Krone LSA-IDC Switching Module** LSA-Plus LSA-Profile

NINGBO SUMMIT TELECOM ALL RIGHTS RESERVED 2011

We are China leading manufacturer provides 10 Pair 8 Pair Krone LSA-IDC Switching Module, Krone Seires Module, FT Module, High Band Module and so on.

# **Description:**

10 Pair and 8 Pair Switching Modules, Krone LSA-IDC Switching Modules are used in telecommunication field for terminating wire cable of telephone communication. It can be used in Main Distribution Frame or Distribution Box, mount onto 2/10 back mount frame or 2/8 back mount frame.

#### Features:

- The design of contacts basing on the principle of airtight contacting makes a completely reliable connection between the contacts and wires
- Material of Plastic Parts:PBT/ABS, Fire-Resistant
- Material of Contacts Pin: Silver/Tin Plated Phosphor Bronze
- Color:Gray base with red body.