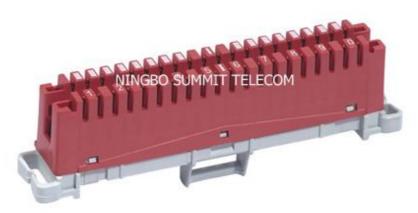

# **Krone LSA-IDC Switching Module** LSA-Plus LSA-Profile

NINGBO SUMMIT TELECOM ALL RIGHTS RESERVED 2011

We are China leading manufacturer provides 10 Pair 8 Pair Krone LSA-IDC Switching Module, Krone Seires Module, FT Module, High Band Module and so on.

# **Description:**

10 Pair and 8 Pair Switching Modules, Krone LSA-IDC Switching Modules are used in telecommunication field for terminating wire cable of telephone communication. It can be used in Main Distribution Frame or Distribution Box, mount onto 2/10 back mount frame or 2/8 back mount frame.

#### Features:

- The design of contacts basing on the principle of airtight contacting makes a completely reliable connection between the contacts and wires
- Material of Plastic Parts:PBT/ABS, Fire-Resistant
- Material of Contacts Pin: Silver/Tin Plated Phosphor Bronze
- Color:Gray base with red body.