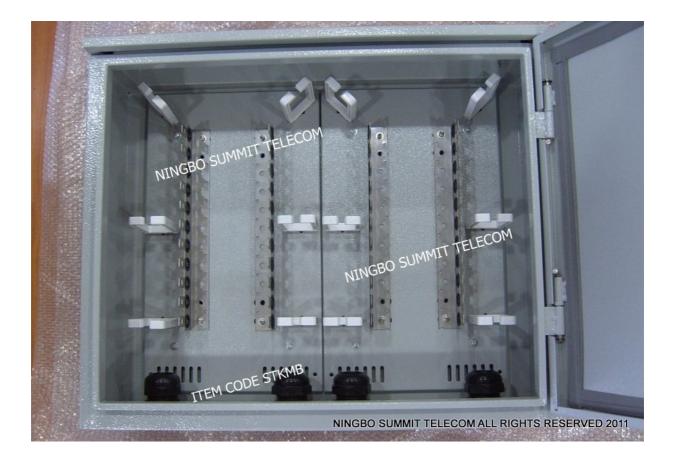

## **SUMMIT TELECOM**

©2013 SUMMIT TELECOM ALL RIGHTS RESERVED Web: <u>www.summittelecomm.com</u> E-mail: <u>sales@summittelecomm.com</u> <u>summittelecomm@hotmail.com</u>

Copper Cable Distribution Box Item Code: STKMB

> Krone Metal Distribution Box 100 Pair 200 Pair Indoor/Outdoor Distribution Box

©2013 SUMMIT TELECOM CO., LTD ALL RIGHTS RESERVED

We are China leading manufacturer provides Krone Metal Distribution Box 100~200 Pair, and many other types of Indoor/Outdoor Distribution Box.

## Features:

- Can be mounted with LSA-PLUS 10 pair disconnection or connection module.
- Can be indoor and outdoor application.
- Material:Cold Steel Finished By Paint.
- Capacity: 100,200 Pair
- Color:RAL7035
- Installed with back mount frame inside for module and protection element installation.
- Cable entries, cable fixing rings and wire guide rings installed.
- Dimension:100 Pair Outdoor Metal Box-180\*430\*150mm
  - 100 Pair Intdoor Metal Box-180\*430\*150mm 200 Pair Outdoor Metal Box-180\*430\*150mm 200 Pair Intdoor Metal Box-180\*430\*150mm