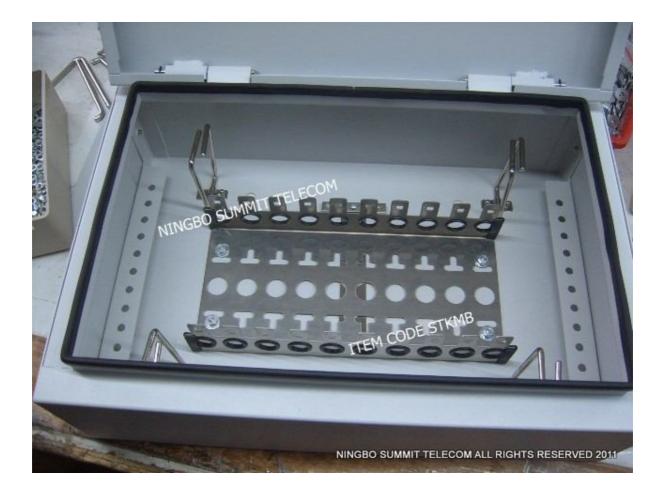

## **SUMMIT TELECOM**

©2013 SUMMIT TELECOM ALL RIGHTS RESERVED Web: <u>www.summittelecomm.com</u> E-mail: <u>sales@summittelecomm.com</u> <u>summittelecomm@hotmail.com</u>

Copper Cable Distribution Box Item Code: STKMB

> Krone Metal Distribution Box 100 Pair 200 Pair Indoor/Outdoor Distribution Box

©2013 SUMMIT TELECOM CO., LTD ALL RIGHTS RESERVED

We are China leading manufacturer provides Krone Metal Distribution Box 100~200 Pair, and many other types of Indoor/Outdoor Distribution Box.

## Features:

- Can be mounted with LSA-PLUS 10 pair disconnection or connection module.
- Can be indoor and outdoor application.
- Material:Cold Steel Finished By Paint.
- Capacity: 100,200 Pair
- Color:RAL7035
- Installed with back mount frame inside for module and protection element installation.
- Cable entries, cable fixing rings and wire guide rings installed.
- Dimension:100 Pair Outdoor Metal Box-180\*430\*150mm
  - 100 Pair Intdoor Metal Box-180\*430\*150mm 200 Pair Outdoor Metal Box-180\*430\*150mm 200 Pair Intdoor Metal Box-180\*430\*150mm