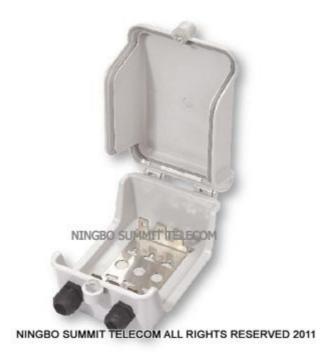

## **Description:**

KRONE Distribution Boxes are highly versatile. They come in three compact sizes with variable depth and are designed for surface or flush mounting. With just a few

components, a high degree of flexibility is achieved at low inventory costs. The box is made of polystyrene, a self-extinguishing plastic which ensures corrosion-free, highly impact-resistant, stable and maintenance-free use.

### Features:

- Can be mounted with LSA-PLUS 10 pair disconnection or connection module.
- Material: ABS fire-resistant ( PBT, PC also can available. )
- Capacity:30,50,100 Pair
- Color:Gray
- Installed with back mount frame inside for module and protection eleme installation.
- Cable entries, cable fixing rings and wire guide rings installed.
- Security: Key Lock or Screw Lock.
- Waterproof:IP45
- UV Protection
- Dimension:30 Pair Box-220\*140\*90mm

50 Pair Box-195\*195\*95mm 100 Pair Box-350\*190\*95mm