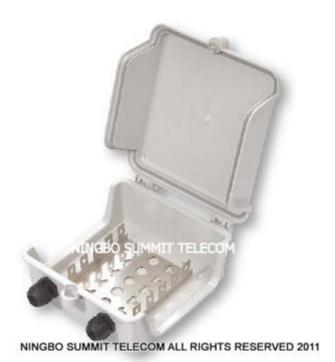

## **Description:**

KRONE Distribution Boxes are highly versatile. They come in three compact sizes with variable depth and are designed for surface or flush mounting. With just a few

components, a high degree of flexibility is achieved at low inventory costs. The box is made of polystyrene, a self-extinguishing plastic which ensures corrosion-free, highly impact-resistant, stable and maintenance-free use.

### Features:

- Can be mounted with LSA-PLUS 10 pair disconnection or connection module.
- Material: ABS fire-resistant ( PBT, PC also can available. )
- Capacity:30,50,100 Pair
- Color:Gray
- Installed with back mount frame inside for module and protection eleme installation.
- Cable entries, cable fixing rings and wire guide rings installed.
- Security: Key Lock or Screw Lock.
- Waterproof:IP45
- UV Protection
- Dimension:30 Pair Box-220\*140\*90mm

50 Pair Box-195\*195\*95mm 100 Pair Box-350\*190\*95mm