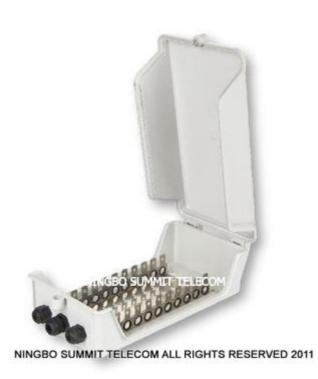

## **Description:**

KRONE Distribution Boxes are highly versatile. They come in three compact sizes with variable depth and are designed for surface or flush mounting. With just a few

components, a high degree of flexibility is achieved at low inventory costs. The box is made of polystyrene, a self-extinguishing plastic which ensures corrosion-free, highly impact-resistant, stable and maintenance-free use.

### Features:

- Can be mounted with LSA-PLUS 10 pair disconnection or connection module.
- Material: ABS fire-resistant ( PBT, PC also can available. )
- Capacity:30,50,100 Pair
- Color:Gray
- Installed with back mount frame inside for module and protection eleme installation.
- Cable entries, cable fixing rings and wire guide rings installed.
- Security: Key Lock or Screw Lock.
- Waterproof:IP45
- UV Protection
- Dimension:30 Pair Box-220\*140\*90mm

50 Pair Box-195\*195\*95mm 100 Pair Box-350\*190\*95mm