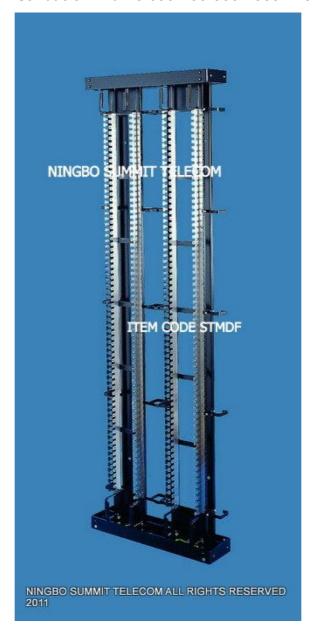

Main Distribution Frame Item Code: STMDF

## Main Distribution Frame 690-700-800-1380-1400 Pair

Summit Telecom is China leading manufacturer provides Main Distribution Frame 690~1400 Pair, Modular Distribution Frame, Krone MDF Terminal Block Frame.

## **Description:**

Main Distribution Frame is modular design, which can be wall mounted or installed back to back for free standing applications. These frames are available in single and double vertical versions.