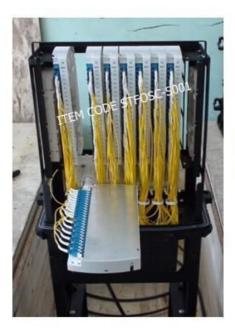

- Capacity:24 core for 1 splicing tray,8 trays,totally 192 core.
- After fiber stripping,come into splicing tray,which could be operated within 1.5m from the frame.
- Rest pigtails storage in the dedicated space in the base of box.