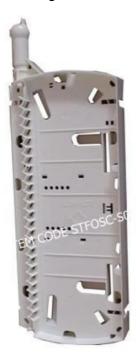

## **SUMMIT TELECOM**

©2013 SUMMIT TELECOM ALL RIGHTS RESERVED

Web: <a href="www.summittelecomm.com">www.summittelecomm.com</a>
<a href="mailto:sales@summittelecomm.com">summittelecomm@hotmail.com</a>

Fiber Optic Splice Closure Item Code: STFOSC-S001

## **New Sinking Type Telecom Well Fiber Splicing Box**

We are China leading manufacturer for New Sinking Type Telecom Well Fiber Splicing Box, which makes telecom well operation better and more convenient.

## Features:

 New sinking design for telecom well installation, flexible steel frame installed on the base, only need 70N pulling, the box could be pull up from well, operators not need to go down well, just do operation upside. The steel frame using high quality steel after German QPQ process, better attritting resistance, corrision resistance, fatigue resistance.

- Box body using high strength, high hardness German nano material.
- There are 12 pcs claw locks and rubber ring for waterproof as double waterproof

protection.

- Adopt mature heat shrink sealing technology.
- Excellent sealing,350g drier inside to prevent condensation phenomenon.
- 12 ports on base for fiber entrance and exit.
- Splicing tray:PC material,rotation design for simple and convenient operation. There
  are fixing locks installed on the splicing tray holder to fix the tray from rotating.