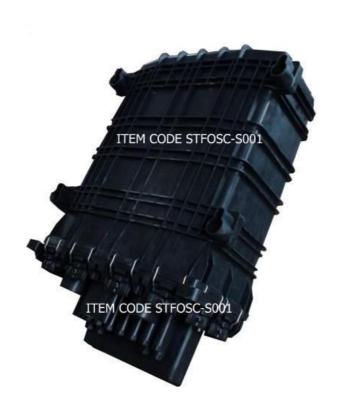

## Features:

 New sinking design for telecom well installation, flexible steel frame installed on the base, only need 70N pulling, the box could be pull up from well, operators not need to go down well, just do operation upside. The steel frame using high quality steel after German QPQ process, better attritting resistance, corrision resistance, fatigue resistance.

- Box body using high strength, high hardness German nano material.
- There are 12 pcs claw locks and rubber ring for waterproof as double waterproof

protection.

- Adopt mature heat shrink sealing technology.
- Excellent sealing,350g drier inside to prevent condensation phenomenon.
- 12 ports on base for fiber entrance and exit.
- Splicing tray:PC material,rotation design for simple and convenient operation. There
  are fixing locks installed on the splicing tray holder to fix the tray from rotating.

- Capacity:24 core for 1 splicing tray,8 trays,totally 192 core.
- After fiber stripping,come into splicing tray,which could be operated within 1.5m from the frame.
- Rest pigtails storage in the dedicated space in the base of box.

- Suitable for LC adapters.
- Dimension:460\*350\*550mm