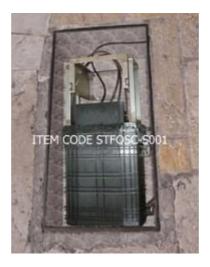

## **New Sinking Type Telecom Well Fiber Splicing Box**

We are China leading manufacturer for New Sinking Type Telecom Well Fiber Splicing Box, which makes telecom well operation better and more convenient.

## Features:

 New sinking design for telecom well installation, flexible steel frame installed on the base, only need 70N pulling, the box could be pull up from well, operators not need to go down well, just do operation upside. The steel frame using high quality steel after German QPQ process, better attritting resistance, corrision resistance, fatigue resistance.