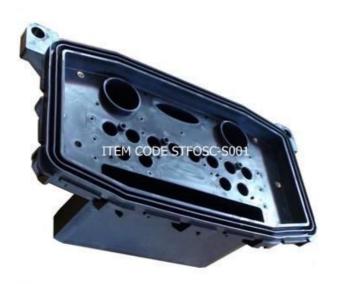

- Box body using high strength, high hardness German nano material.
- There are 12 pcs claw locks and rubber ring for waterproof as double waterproof

protection.

- Adopt mature heat shrink sealing technology.
- Excellent sealing,350g drier inside to prevent condensation phenomenon.
- 12 ports on base for fiber entrance and exit.
- Splicing tray:PC material,rotation design for simple and convenient operation. There
  are fixing locks installed on the splicing tray holder to fix the tray from rotating.

- Suitable for LC adapters.
- Dimension:460\*350\*550mm