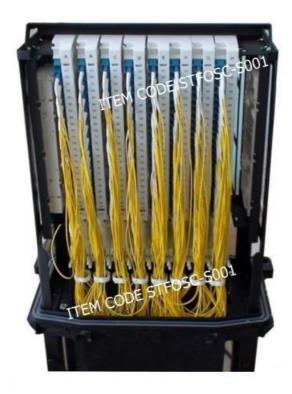

- Box body using high strength, high hardness German nano material.
- There are 12 pcs claw locks and rubber ring for waterproof as double waterproof

protection.

- Adopt mature heat shrink sealing technology.
- Excellent sealing,350g drier inside to prevent condensation phenomenon.
- 12 ports on base for fiber entrance and exit.
- Splicing tray:PC material,rotation design for simple and convenient operation. There
  are fixing locks installed on the splicing tray holder to fix the tray from rotating.

- Capacity:24 core for 1 splicing tray,8 trays,totally 192 core.
- After fiber stripping,come into splicing tray,which could be operated within 1.5m from the frame.
- Rest pigtails storage in the dedicated space in the base of box.

- Suitable for LC adapters.
- Dimension:460\*350\*550mm