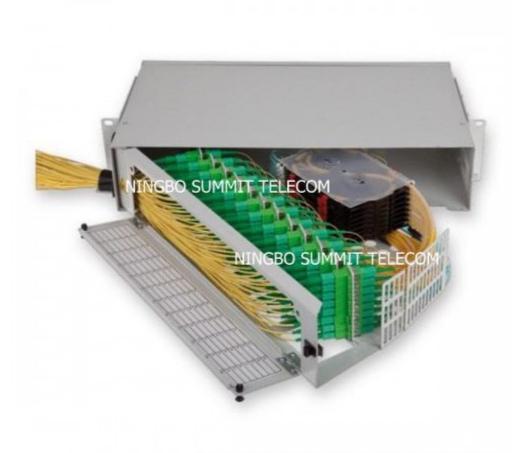

### **Description:**

Rack mount enclosure system,12/24/48/36/72/96 Core 19 " rack mountable Optical Fiber

Distribution Box Rotate Type, designed for 19" standard fiber optic distribution frame/cabinet(STODF01,STODF02,STHDF01). Splice&patch tray installed inside box for fiber splicing and patching, management, distributions, terminations, and storage.

#### Features:

- widely used in the city and country cable network, the data and graph transfer system, the CATV wired TV series. It is made of cold-rolled steel sheets by electrostatic plastic spraying with proper structure and neatly looking. Splice&pacth tray installed siutable for FC, SC, ST, LC types adapter, etc.
- Modular designed for 19" standard optical distribution frame
- Suitable for both ribbon and non-ribbon optical fiber cable
- Termination/Patch Enclosure is Seperated from the Splicing Enclosure.
- Rotation design, Pigtails spliced inside the Tray.
- Splice and distribution modules are inserted inside
- Each module has reliable position guiding devices
- Fiber bend radius control > 40mm
- Capacity:12~96 core.