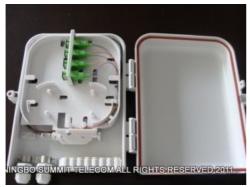

### **Description:**

Fiber Optic Distribution Box, as terminal box into FTTH, FTTx solutions.

Designed with optic splitter to enlarge fiber capacity and save cost for main fiber cable.

Outdoor waterproof design, high strength plastic, anti-ultraviolet radiation and ultraviolet radiation resistant, resistant to rain. Indoor using as floor distribution box. Box of body use lock type structure, box of body switching of simple, convenient, with a lock function safe use. Melt receive flip type design simple to use, melting with complete separation of fine points fibre layout more reasonable.

#### Features:

- Outdoor Fiber splitter box 1:16
- Pole or Wall Mounting
- Cable Terminal, Passive Splitter, Fiber Distribution
- Material:PC
- Water proof:IP66
- Adaptor type : SC,LC
- FTTH Drop Cable and Fast Connectors can be adopted.
- Overall dimension:260x320x115mm