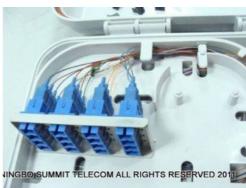

### **Description:**

Fiber Optic Distribution Box, as terminal box into FTTH, FTTx solutions.

Designed with optic splitter to enlarge fiber capacity and save cost for main fiber cable.

Outdoor waterproof design, high strength plastic, anti-ultraviolet radiation and ultraviolet radiation resistant, resistant to rain. Indoor using as floor distribution box. Box of body use lock type structure, box of body switching of simple, convenient, with a lock function safe use. Melt receive flip type design simple to use, melting with complete separation of fine points fibre layout more reasonable.

# **Optical properties**

Optical Cable Terminal Box optical fiber coiled within the remaining device placed inside the fiber, the fiber optic cable installation operations in the terminal box, fiber optic connectors should be no significant additional attenuation.