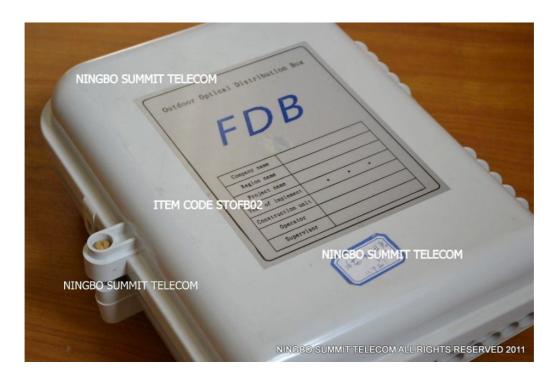

# **SUMMIT TELECOM**

©2013 SUMMIT TELECOM ALL RIGHTS RESERVED

Web: <u>www.summittelecomm.com</u>
E-mail: <u>sales@summittelecomm.com</u>

summittelecomm@hotmail.com

Outdoor Fiber Optic Distribution Box Item Code:STOFB02

#### Features:

- Outdoor Fiber splitter box 1:16
- Pole or Wall Mounting
- Cable Terminal, Passive Splitter, Fiber Distribution
- Material:PC
- Water proof:IP66
- Adaptor type : SC,LC
- FTTH Drop Cable and Fast Connectors can be adopted.
- Overall dimension:260x320x115mm