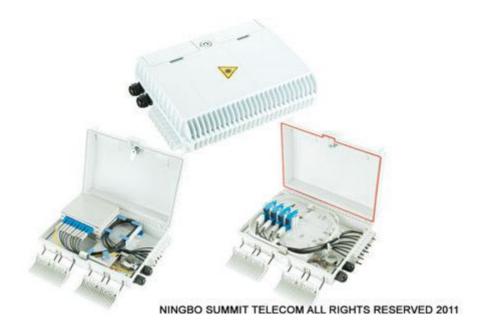

## **Description:**

Fiber Optic Distribution Box,as terminal box into FTTH,FTTx solutions.

Designed with optic splitter to enlarge fiber capacity and save cost for main fiber cable.

Outdoor waterproof design, high strength plastic, anti-ultraviolet radiation and ultraviolet radiation resistant, resistant to rain. Indoor using as floor distribution box. Box of body use lock type structure, box of body switching of simple, convenient, with a lock function safe use. Melt receive flip type design simple to use, melting with complete separation of fine

points fibre layout more reasonable.

### Features:

- Outdoor Fiber splitter box 1:16
- Pole or wall Mounting
- Cable Terminal, Passive Splitter, Fiber Distribution
- Material:PC
- Water proof:IP66,Claw design for better waterproof
- Adaptor type : SC,LC
- FTTH Drop Cable and Fast Connectors can be adopted.
- Overall dimension:306x240x106mm