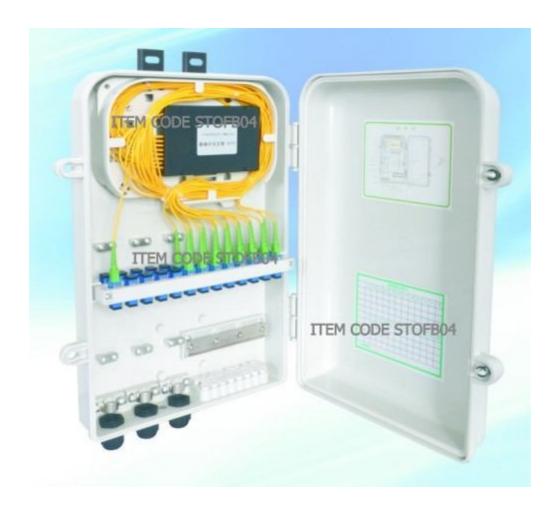

Outdoor Fiber Optic Distribution Box Item Code:STOFB04

## **Outdoor Fiber Optic Distribution Box With 16 Core PLC Splitter**

We are China leading manufacturer provides many types of Outdoor PLC Splitter Box,Outdoor Distribution Box With PLC,and other telecom products.

## **Description:**

Fiber Optic Distribution Box,as terminal box into FTTH,FTTx solutions.

Designed with optic splitter to enlarge fiber capacity and save cost for main fiber cable.

Outdoor waterproof design, high strength plastic, anti-ultraviolet radiation and ultraviolet radiation resistant, resistant to rain. Indoor using as floor distribution box. Box of body use lock type structure, box of body switching of simple, convenient, with a lock function safe use. Melt receive flip type design simple to use, melting with complete separation of fine points fiber layout more reasonable.

#### Features:

- Outdoor Fiber splitter box 1:16
- Pole or wall Mounting
- Cable Terminal, Passive Splitter, Fiber Distribution
- Material:PC
- Water proof:IP66
- Adaptor type : SC,LC
- FTTH Drop Cable and Fast Connectors can be adopted.
- Overall dimension: 440x300x100mm