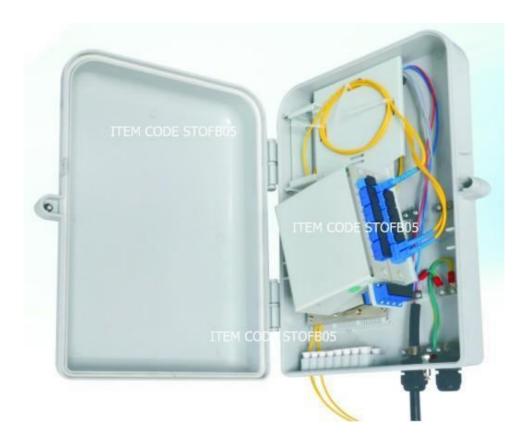

## **Description**:

Fiber Optic Distribution Box,as terminal box into FTTH,FTTx solutions.

Designed with optic splitter to enlarge fiber capacity and save cost for main fiber cable.

Outdoor waterproof design, high strength plastic, anti-ultraviolet radiation and ultraviolet radiation resistant, resistant to rain. Indoor using as floor distribution box. Box of body use

lock type structure, box of body switching of simple, convenient, with a lock function safe use. Melt receive flip type design simple to use, melting with complete separation of fine points fiber layout more reasonable.

#### Features:

- Outdoor Fiber splitter box 1:16
- Pole or wall Mounting
- Cable Terminal, Passive Splitter, Fiber Distribution
- Material:PC
- Water proof:IP66
- Adaptor type : SC,LC
- FTTH Drop Cable and Fast Connectors can be adopted.
- Overall dimension: 306x280x100mm