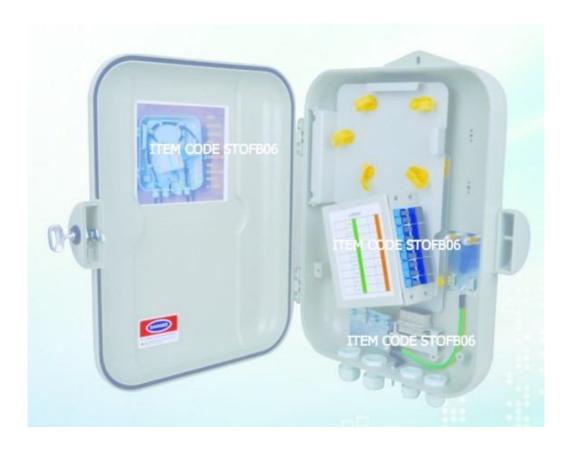

# **SUMMIT TELECOM**

©2013 SUMMIT TELECOM ALL RIGHTS RESERVED

Web: <u>www.summittelecomm.com</u>
E-mail: <u>sales@summittelecomm.com</u>

summittelecomm@hotmail.com

Outdoor Fiber Optic Distribution Box Item Code:STOFB06

## **Description**:

Fiber Optic Distribution Box,as terminal box into FTTH,FTTx solutions.

Designed with optic splitter to enlarge fiber capacity and save cost for main fiber cable.

Outdoor waterproof design, high strength plastic, anti-ultraviolet radiation and ultraviolet radiation resistant, resistant to rain. Indoor using as floor distribution box. Box of body use

lock type structure, box of body switching of simple, convenient, with a lock function safe use. Melt receive flip type design simple to use, melting with complete separation of fine points fiber layout more reasonable.

### Features:

- Outdoor Fiber splitter box 1:16
- Pole or wall Mounting
- Cable Terminal, Passive Splitter, Fiber Distribution
- Material:PC
- Water proof:IP66
- Adaptor type : SC,LC
- FTTH Drop Cable and Fast Connectors can be adopted.
- Overall dimension: 440x300x100mm