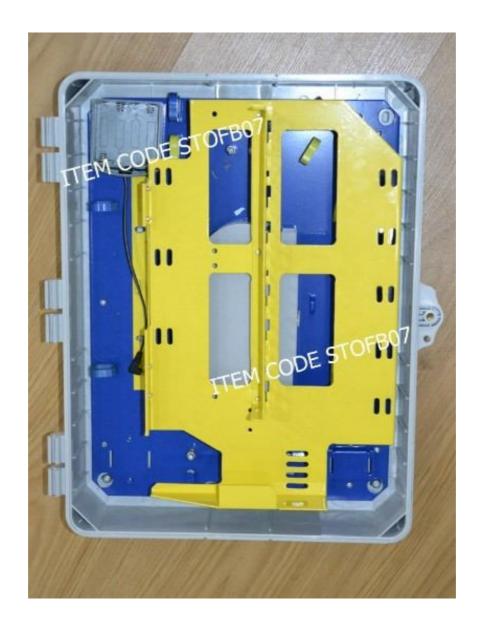

Outdoor Fiber Optic Distribution Box Item Code:STOFB07

## **Outdoor Fiber Optic Distribution Box With 32 Core PLC Splitter**

Summit Telecom is China leading manufacturer provides many types of Outdoor Fiber Distribution Box With PLC Splitter, and other telecom products.

## **Description**:

Fiber Optic Distribution Box,as terminal box into FTTH,FTTx solutions.

Designed with optic splitter to enlarge fiber capacity and save cost for main fiber cable.

Outdoor waterproof design, high strength plastic, anti-ultraviolet radiation and ultraviolet radiation resistant, resistant to rain. Indoor using as floor distribution box. Box of body use lock type structure, box of body switching of simple, convenient, with a lock function safe use. Melt receive flip type design simple to use, melting with complete separation of fine points fiber layout more reasonable.

#### Features:

- Outdoor Fiber splitter box 1:32
- Pole or wall Mounting
- Cable Terminal, Passive Splitter, Fiber Distribution
- Material:PC
- Water proof:IP66
- Installed with 4 pcs 1\*8 PLC Splitter or 2 pcs 1\*16 PLC Splitter or 1 pcs 1\*32 PLC Splitter.
- Adaptor type : SC,LC
- FTTH Drop Cable and Fast Connectors can be adopted.