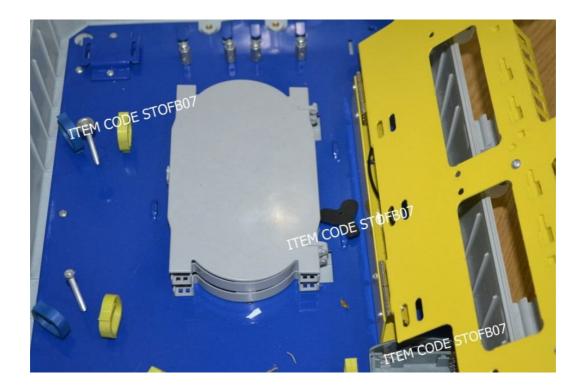

## **Description**:

Fiber Optic Distribution Box,as terminal box into FTTH,FTTx solutions.

Designed with optic splitter to enlarge fiber capacity and save cost for main fiber cable.

Outdoor waterproof design, high strength plastic, anti-ultraviolet radiation and ultraviolet radiation resistant, resistant to rain. Indoor using as floor distribution box. Box of body use lock type structure, box of body switching of simple, convenient, with a lock function safe use. Melt receive flip type design simple to use, melting with complete separation of fine points fiber layout more reasonable.

#### Features:

- Outdoor Fiber splitter box 1:32
- Pole or wall Mounting
- Cable Terminal, Passive Splitter, Fiber Distribution
- Material:PC
- Water proof:IP66
- Installed with 4 pcs 1\*8 PLC Splitter or 2 pcs 1\*16 PLC Splitter or 1 pcs 1\*32 PLC Splitter.
- Adaptor type : SC,LC
- FTTH Drop Cable and Fast Connectors can be adopted.