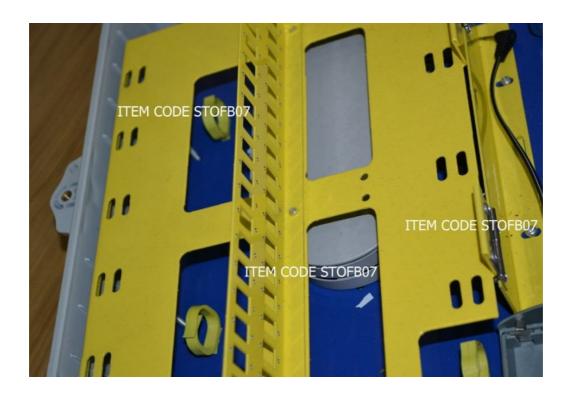

## **Description**:

Fiber Optic Distribution Box,as terminal box into FTTH,FTTx solutions.

Designed with optic splitter to enlarge fiber capacity and save cost for main fiber cable.

Outdoor waterproof design, high strength plastic, anti-ultraviolet radiation and ultraviolet radiation resistant, resistant to rain. Indoor using as floor distribution box. Box of body use lock type structure, box of body switching of simple, convenient, with a lock function safe use. Melt receive flip type design simple to use, melting with complete separation of fine points fiber layout more reasonable.

#### Features:

- Outdoor Fiber splitter box 1:32
- Pole or wall Mounting
- Cable Terminal, Passive Splitter, Fiber Distribution
- Material:PC
- Water proof:IP66
- Installed with 4 pcs 1\*8 PLC Splitter or 2 pcs 1\*16 PLC Splitter or 1 pcs 1\*32 PLC Splitter.
- Adaptor type : SC,LC
- FTTH Drop Cable and Fast Connectors can be adopted.