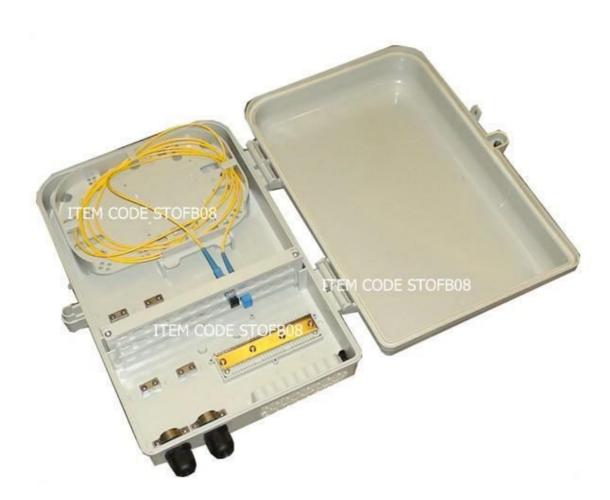

## Description:

Fiber Optic Distribution Box,as terminal box into FTTH,FTTx solutions.

Designed with optic splitter to enlarge fiber capacity and save cost for main fiber cable.

Outdoor waterproof design, high strength plastic, anti-ultraviolet radiation and ultraviolet radiation resistant, resistant to rain. Indoor using as floor distribution box. Box of body use lock type structure, box of body switching of simple, convenient, with a lock function safe use. Melt receive flip type design simple to use, melting with complete separation of fine points fiber layout more reasonable.

#### Features:

- Capacity of distribution box(without PLC): 24 Core
- PLC Splitter: 1:16
- Pole or wall Mounting
- Cable Terminal, Passive Splitter, Fiber Distribution
- Material:PC
- Water proof:IP67
- Adaptor type : SC,LC
- FTTH Drop Cable and Fast Connectors can be adopted.
- Could be application as outdoor aerial installation.