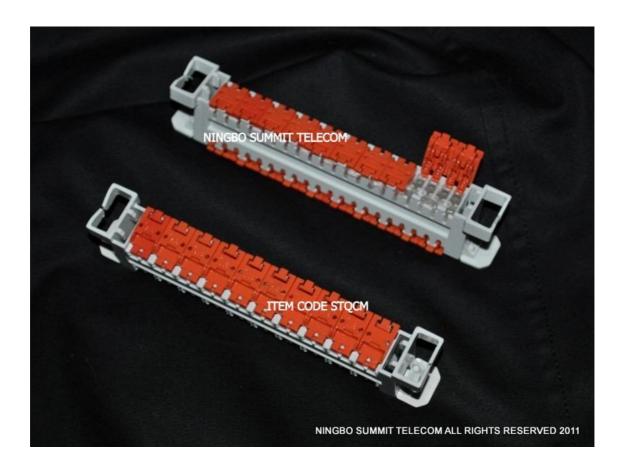

## **SUMMIT TELECOM**

©2013 SUMMIT TELECOM ALL RIGHTS RESERVED

Web: www.summittelecomm.com
E-mail: sales@summittelecomm.com
summittelecomm@hotmail.com

Disconnection Module Item Code: STQCM

## 10 Pair Quick Connect Module Tool less Outdoor Module

Summit Telecom is China leading manufacturer provides Quick Connect Module, which is Tool Less Outdoor Module applicable for FTTN+DSL Solutions.

## Features:

- Material:PC/PPT/ABS Material
- Contact Pins: Silver/Tin plated Phosphor Bronze
- With silicon gelly inside, good Performance For Waterproof.
- Cable Termination Tool-Less

- Cat.5e Performance
- Application for FTTN+DSL Solutions Outside Plant Connections, installed in OSP DP Box Or Cross Connection Cabinet.