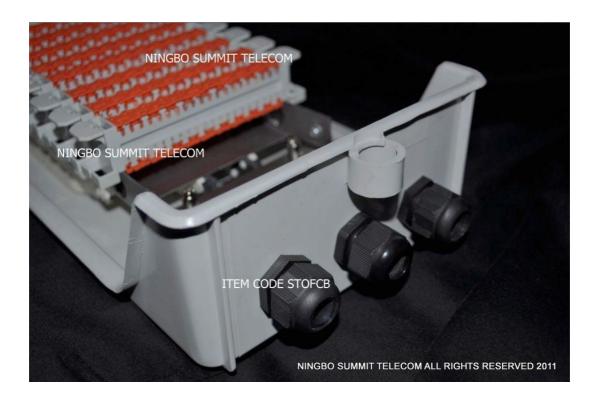

suitable.totally 24 core splicing capacity.

10 pcs quick connection module installed for Copper Cat5e Cable connection, make
 VDSL Network connected

• 3 cable entrance ports,up to 6 ports.

- Security:Key Lock or Screw Lock.
- Color:Gray