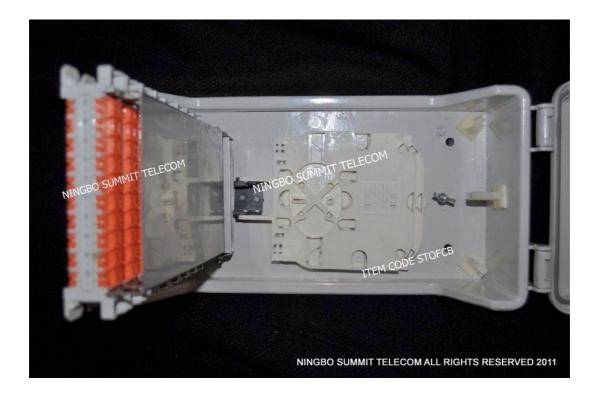

## Features:

- The outdoor fiber ADSL distribution hub design makes the fiber splicing and copper cable VDSL connection integrated into one box.
- Application for FTTH,FTTX network.
- The box could be Wall Mounted and Direct Buried
- Material: PC Material.
- Waterproof :IP54 Standard.
- Fiber splicing in 2Pcs 12 Core Splice Tray installed in box, fusion splicing

suitable.totally 24 core splicing capacity.

10 pcs quick connection module installed for Copper Cat5e Cable connection, make
 VDSL Network connected

• 3 cable entrance ports,up to 6 ports.

- Security:Key Lock or Screw Lock.
- Color:Gray