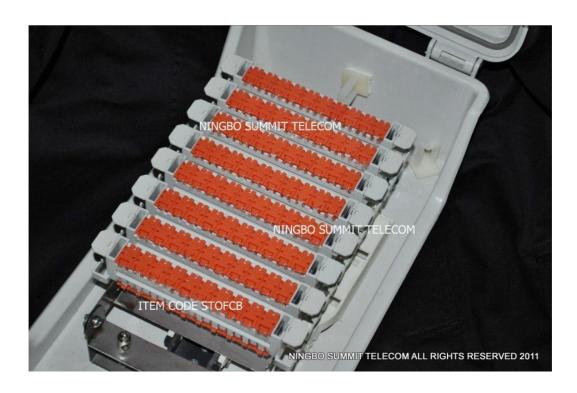

## Features:

- The outdoor fiber ADSL distribution hub design makes the fiber splicing and copper cable VDSL connection integrated into one box.
- Application for FTTH,FTTX network.
- The box could be Wall Mounted and Direct Buried
- Material: PC Material.
- Waterproof :IP54 Standard.
- Fiber splicing in 2Pcs 12 Core Splice Tray installed in box, fusion splicing

suitable.totally 24 core splicing capacity.

10 pcs quick connection module installed for Copper Cat5e Cable connection, make
 VDSL Network connected

• 3 cable entrance ports,up to 6 ports.

- Security:Key Lock or Screw Lock.
- Color:Gray