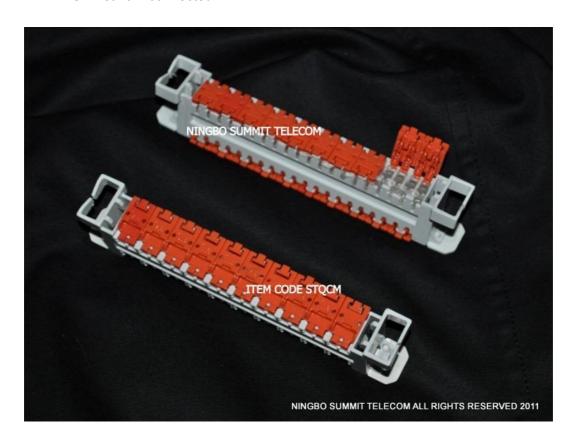

suitable.totally 24 core splicing capacity.

10 pcs quick connection module installed for Copper Cat5e Cable connection, make
 VDSL Network connected

• 3 cable entrance ports,up to 6 ports.

- Security:Key Lock or Screw Lock.
- Color:Gray